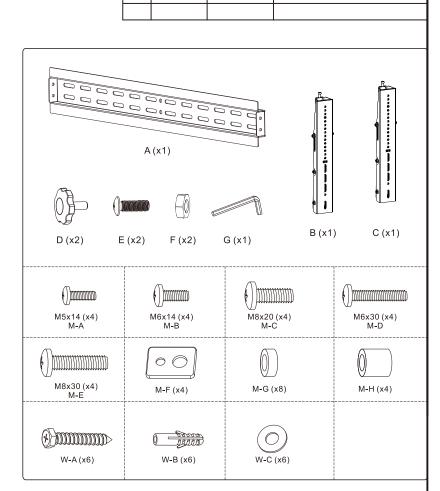

|     |           |                                                                                             |      |      | _ |
|-----|-----------|---------------------------------------------------------------------------------------------|------|------|---|
| 3   |           |                                                                                             |      |      |   |
| 2   |           |                                                                                             |      |      |   |
| 0   | 21876     | Monoprice Commercial Series Specialty Menu Board TV Wall Mount Bracket with Push-to-Pop-Out |      |      |   |
| NO. | PART NAME | SPECIFICATION DESCRIPTION                                                                   | QT'Y | UNIT |   |