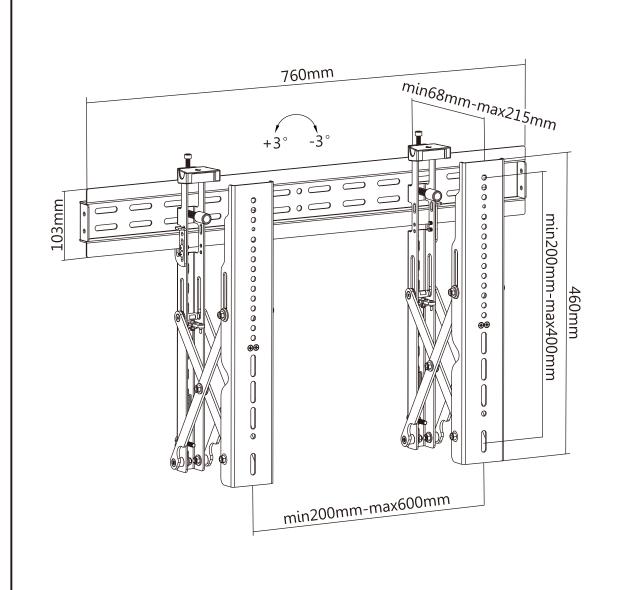

## **MONOPRICE**

| Monoprice          | NESCRIPTION:  Monoprice Commercial Series Specialty Menu Board  TV Wall Mount Bracket with Push-to-Pop-Out |        |                           |  |  |  |
|--------------------|------------------------------------------------------------------------------------------------------------|--------|---------------------------|--|--|--|
| PID#: <b>21876</b> |                                                                                                            |        |                           |  |  |  |
| DATE:              | UNIT :<br>MM                                                                                               | SHEET: | FILE NAME:<br>PID_PRODUCT |  |  |  |