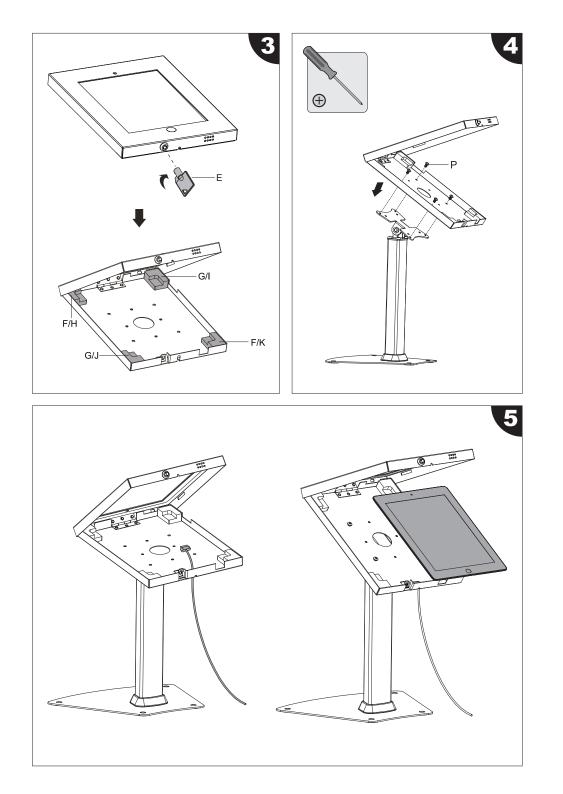

| Safe and Secure Tablet Desktop Display Stand<br>for iPad®2, iPad®3, iPad®4, iPad Air™ - Black |         |                   |         |      |            |                    |         |
|-----------------------------------------------------------------------------------------------|---------|-------------------|---------|------|------------|--------------------|---------|
| Installation Instruction                                                                      |         |                   |         |      |            |                    |         |
| ITEM                                                                                          | DESCRIF | PTION/PART NO. QI | UANTITY | ITEM | DESCR      | IPTION/PART NO. QL | JANTITY |
| A                                                                                             |         | Pole              | 1       | I    | E          | Silicone Pad (D)   | 1       |
|                                                                                               |         |                   |         | J    |            | Silicone Pad (E)   | 1       |
|                                                                                               |         |                   |         | К    | E          | Silicone Pad (F)   | 1       |
| В                                                                                             |         | Anti-Theft Box    | 1       | L    |            | M6 x 16            | 4       |
| C.                                                                                            |         | Base              | 1       | М    | XIIIIIIIII | ST5.5x38           | 4       |
| D                                                                                             | Ð       | Plastic Pad       | 1       |      |            | · · · · · ·        | ·-·-·-  |
| Е                                                                                             | Ð       | Key               | 2       | N    |            | Concrete Anchor    | 4       |
| F                                                                                             | 6       | Silicone Pad (A)  | 2       | 0    |            | Allen Key          | 1       |
| G                                                                                             | F       | Silicone Pad (B)  | 2       |      |            |                    |         |
| Н                                                                                             | 61      | Silicone Pad (C)  | 1       | Р    |            | M5x8               | 4       |