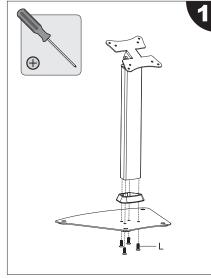

| Safe and Secure Tablet Desktop Display Stand<br>for iPad®2, iPad®3, iPad®4, iPad Air™ - Black |         |                   |         |      |            |                    |         |
|-----------------------------------------------------------------------------------------------|---------|-------------------|---------|------|------------|--------------------|---------|
| Installation Instruction                                                                      |         |                   |         |      |            |                    |         |
| ITEM                                                                                          | DESCRIF | PTION/PART NO. QI | UANTITY | ITEM | DESCR      | IPTION/PART NO. QL | JANTITY |
| A                                                                                             |         | Pole              | 1       | I    | E          | Silicone Pad (D)   | 1       |
|                                                                                               |         |                   |         | J    |            | Silicone Pad (E)   | 1       |
|                                                                                               |         |                   |         | К    | E          | Silicone Pad (F)   | 1       |
| В                                                                                             |         | Anti-Theft Box    | 1       | L    |            | M6 x 16            | 4       |
| C.                                                                                            |         | Base              | 1       | М    | XIIIIIIIII | ST5.5x38           | 4       |
| D                                                                                             | Ð       | Plastic Pad       | 1       |      |            | · · · · · ·        | ·-·-·-  |
| Е                                                                                             | Ð       | Key               | 2       | N    |            | Concrete Anchor    | 4       |
| F                                                                                             | 6       | Silicone Pad (A)  | 2       | 0    |            | Allen Key          | 1       |
| G                                                                                             | F       | Silicone Pad (B)  | 2       |      |            |                    |         |
| Н                                                                                             | 61      | Silicone Pad (C)  | 1       | Р    |            | M5x8               | 4       |