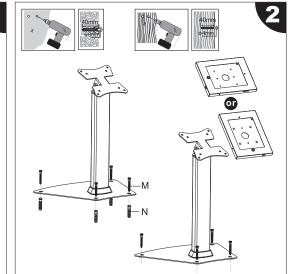

| Safe and Secure Tablet Desktop Display Stand<br>for iPad®2, iPad®3, iPad®4, iPad Air™ - Black |         |                   |         |      |            |                    |         |
|-----------------------------------------------------------------------------------------------|---------|-------------------|---------|------|------------|--------------------|---------|
| Installation Instruction                                                                      |         |                   |         |      |            |                    |         |
| ITEM                                                                                          | DESCRIF | PTION/PART NO. QI | UANTITY | ITEM | DESCR      | IPTION/PART NO. QL | JANTITY |
| A                                                                                             |         | Pole              | 1       | I    | E          | Silicone Pad (D)   | 1       |
|                                                                                               |         |                   |         | J    |            | Silicone Pad (E)   | 1       |
|                                                                                               |         |                   |         | К    | E          | Silicone Pad (F)   | 1       |
| В                                                                                             |         | Anti-Theft Box    | 1       | L    |            | M6 x 16            | 4       |
| C.                                                                                            |         | Base              | 1       | М    | XIIIIIIIII | ST5.5x38           | 4       |
| D                                                                                             | Ð       | Plastic Pad       | 1       |      |            | · · · · · ·        | ·-·-·-  |
| Е                                                                                             | Ð       | Key               | 2       | N    |            | Concrete Anchor    | 4       |
| F                                                                                             | 6       | Silicone Pad (A)  | 2       | 0    |            | Allen Key          | 1       |
| G                                                                                             | F       | Silicone Pad (B)  | 2       |      |            |                    |         |
| Н                                                                                             | 61      | Silicone Pad (C)  | 1       | Р    |            | M5x8               | 4       |