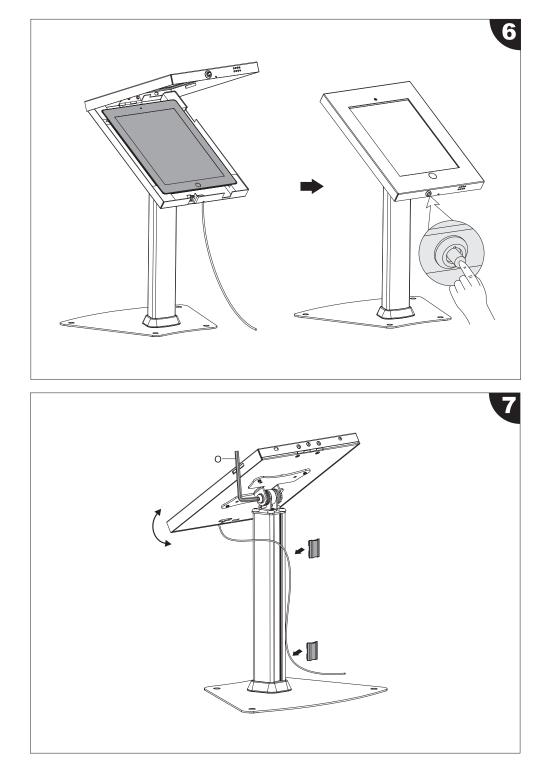

| Safe and Secure Tablet Desktop Display Stand<br>for iPad®2, iPad®3, iPad®4, iPad Air™ - Black |         |                   |         |      |            |                    |         |
|-----------------------------------------------------------------------------------------------|---------|-------------------|---------|------|------------|--------------------|---------|
| Installation Instruction                                                                      |         |                   |         |      |            |                    |         |
| ITEM                                                                                          | DESCRIF | PTION/PART NO. QI | UANTITY | ITEM | DESCR      | IPTION/PART NO. QL | JANTITY |
| A                                                                                             |         | Pole              | 1       | I    | E          | Silicone Pad (D)   | 1       |
|                                                                                               |         |                   |         | J    |            | Silicone Pad (E)   | 1       |
|                                                                                               |         |                   |         | К    | E          | Silicone Pad (F)   | 1       |
| В                                                                                             |         | Anti-Theft Box    | 1       | L    |            | M6 x 16            | 4       |
| C.                                                                                            |         | Base              | 1       | М    | XIIIIIIIII | ST5.5x38           | 4       |
| D                                                                                             | Ð       | Plastic Pad       | 1       |      |            | · · · · · ·        | ·-·-·-  |
| Е                                                                                             | Ð       | Key               | 2       | N    |            | Concrete Anchor    | 4       |
| F                                                                                             | 6       | Silicone Pad (A)  | 2       | 0    |            | Allen Key          | 1       |
| G                                                                                             | F       | Silicone Pad (B)  | 2       |      |            |                    |         |
| Н                                                                                             | 61      | Silicone Pad (C)  | 1       | Р    |            | M5x8               | 4       |