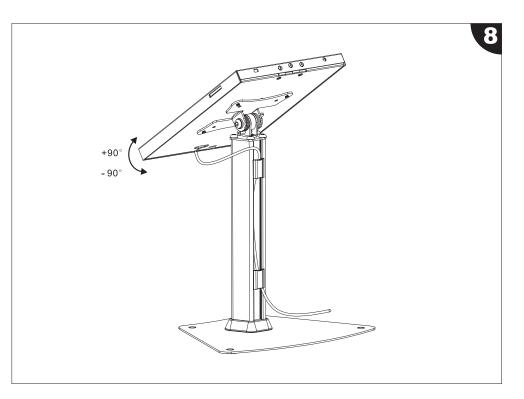

| Safe and Secure Tablet Desktop Display Stand<br>for iPad®2, iPad®3, iPad®4, iPad Air™ - Black |         |                   |         |      |            |                    |         |
|-----------------------------------------------------------------------------------------------|---------|-------------------|---------|------|------------|--------------------|---------|
| Installation Instruction                                                                      |         |                   |         |      |            |                    |         |
| ITEM                                                                                          | DESCRIF | PTION/PART NO. QI | UANTITY | ITEM | DESCR      | IPTION/PART NO. QL | JANTITY |
| A                                                                                             |         | Pole              | 1       | I    | E          | Silicone Pad (D)   | 1       |
|                                                                                               |         |                   |         | J    |            | Silicone Pad (E)   | 1       |
|                                                                                               |         |                   |         | К    | E          | Silicone Pad (F)   | 1       |
| В                                                                                             |         | Anti-Theft Box    | 1       | L    |            | M6 x 16            | 4       |
| C.                                                                                            |         | Base              | 1       | М    | XIIIIIIIII | ST5.5x38           | 4       |
| D                                                                                             | Ð       | Plastic Pad       | 1       |      |            | · · · · · ·        | ·-·-·-  |
| Е                                                                                             | Ð       | Key               | 2       | N    |            | Concrete Anchor    | 4       |
| F                                                                                             | 6       | Silicone Pad (A)  | 2       | 0    |            | Allen Key          | 1       |
| G                                                                                             | F       | Silicone Pad (B)  | 2       |      |            |                    |         |
| Н                                                                                             | 61      | Silicone Pad (C)  | 1       | Р    |            | M5x8               | 4       |