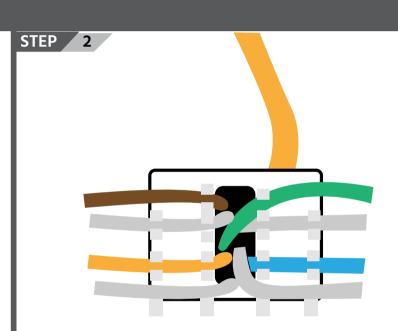

## INSTALLATION

STEP 1

Strip approximately 40mm of the cable jacket and then fold back the foil and the braid shield.

Follow the labelled colors on the modular covera and set each wire into the proper position to ensure the ground wiring connects properly.