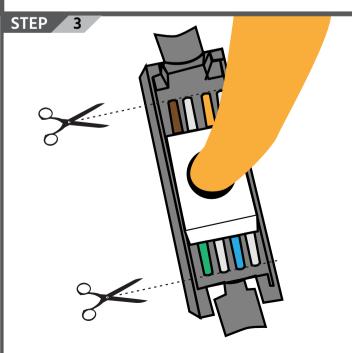

Place the assembled modular cover into the module and cut the wires evenly to fit.

module and then trim any excess wire.