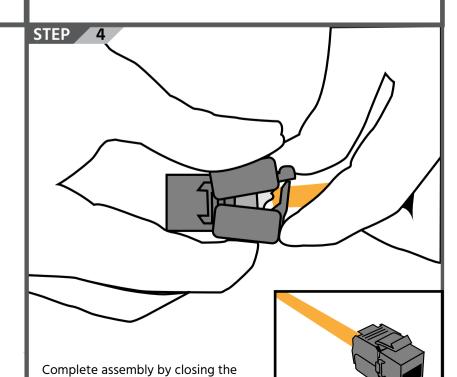

Place the assembled modular cover into the module and cut the wires evenly to fit.

module and then trim any excess wire.