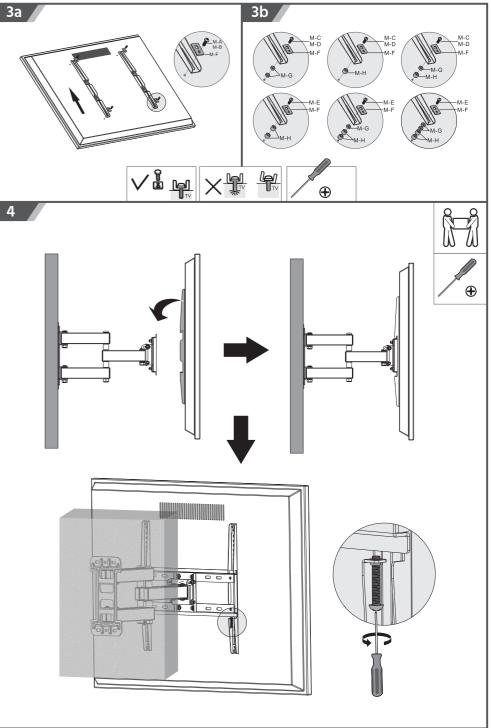

IMPORTANT: Ensure that you have received all parts according to the component checklist prior to installation. If any parts are missing or faulty, telephone your local distributor for a replacement. distributor for a replacement.

MAINTENANCE: Check that the bracket is secure and safe to use at regular intervals (at least every three months).

- Product pictures are for reference only
- ▲ Specifications described herein are subject to change without prior notification.
- All trademarks are the sole property of their respective companies.
- ▲ Copyright © 2017 Monoprice, Inc. All rights reserved.