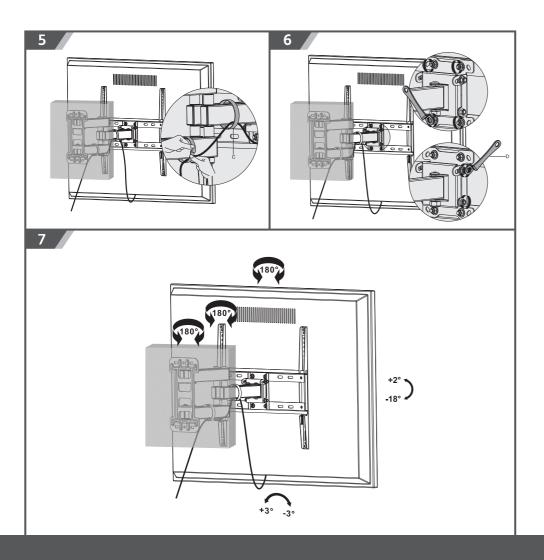

IMPORTANT: Ensure that you have received all parts according to the component checklist prior to installation. If any parts are missing or faulty, telephone your local distributor for a replacement. distributor for a replacement.

MAINTENANCE: Check that the bracket is secure and safe to use at regular intervals (at least every three months).

- Product pictures are for reference only
- ▲ Specifications described herein are subject to change without prior notification.
- All trademarks are the sole property of their respective companies.
- ▲ Copyright © 2017 Monoprice, Inc. All rights reserved.