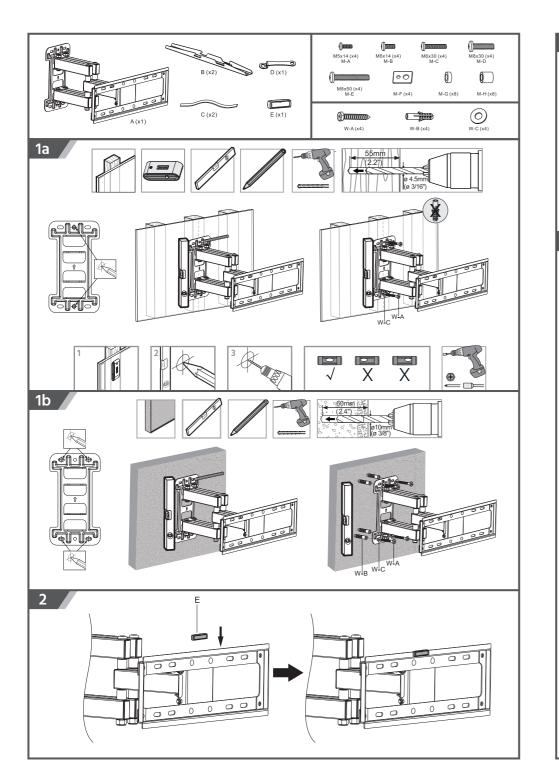

IMPORTANT: Ensure that you have received all parts according to the component checklist prior to installation. If any parts are missing or faulty, telephone your local distributor for a replacement. distributor for a replacement.

MAINTENANCE: Check that the bracket is secure and safe to use at regular intervals (at least every three months).

- Product pictures are for reference only
- ▲ Specifications described herein are subject to change without prior notification.
- All trademarks are the sole property of their respective companies.
- ▲ Copyright © 2017 Monoprice, Inc. All rights reserved.