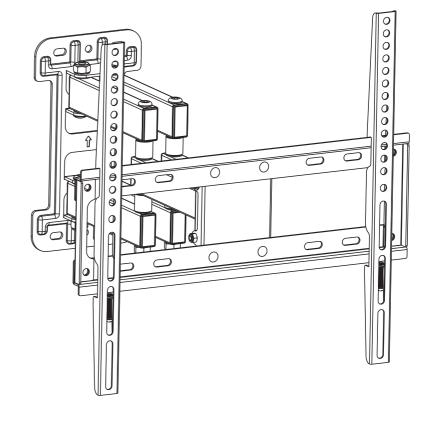

## Titan Series Single Stud Dual Arm Full Motion Wall Mount for Medium Displays

Read the entire instruction manual before you start installation and assembly. If you have any questions regarding any of the instructions or warnings, please contact your local distributor for assistance.