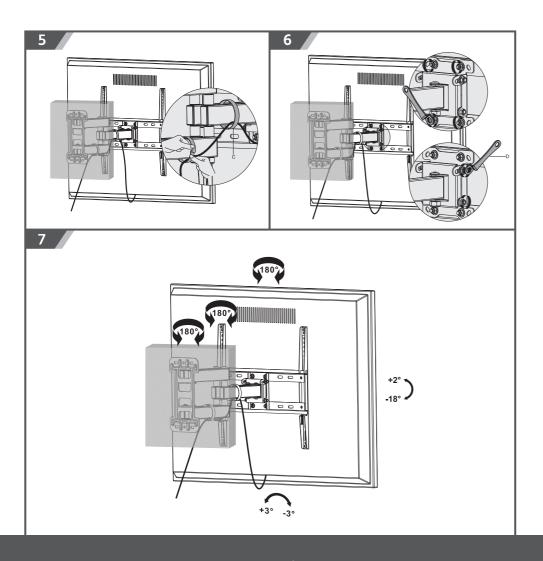

MAINTENANCE: Check that the bracket is secure and safe to use at regular intervals (at least every three months).

- Product pictures are for reference only
- ▲ Specifications described herein are subject to change without prior notification.
- All trademarks are the sole property of their respective companies.
- ▲ Copyright © 2017 Monoprice, Inc. All rights reserved.