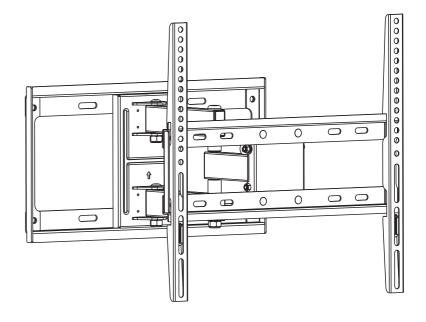

## Titan Series Dual Stud Single Arm Full Motion Wall Mount for Large Displays

200x200, 300x200 300x300, 400x200 400x300, 400x400 600x400

Rated