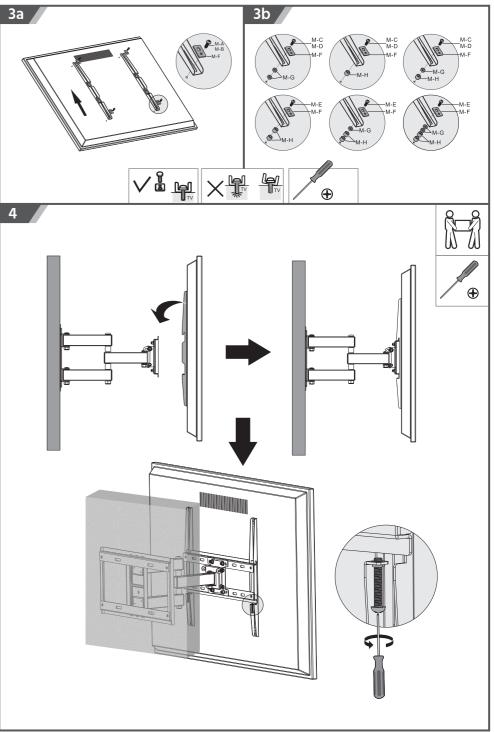

CAUTION: Use with products heavier than the rated weights indicated may result in instability causing possible injury.

Abunts must be attached as specified in assembly instructions. Improper installation may result in damage or serious personal injury.

Safety gear and proper tools must be used. This product should only be installed by professionals.

This product is designed to be installed only on solid concrete walls or brick walls.

Make sure that the supporting surface will safety support the combined weight of the equipment and all attached hardware and components.

Use the mounting screws provided and Do NOT OVER TIGHTEN mounting screws

This product contains small items that could be a choking hazard if swallowed. Keep these items away from children.

This product is intended for indoor use only. Using this product outdoors could lead to product failure and personal injury.

IMPORTANT: Ensure that you have received all parts according to the component checklist prior to installation. If any parts are missing or faulty, telephone your local distributor for a replacement. distributor for a replacement.