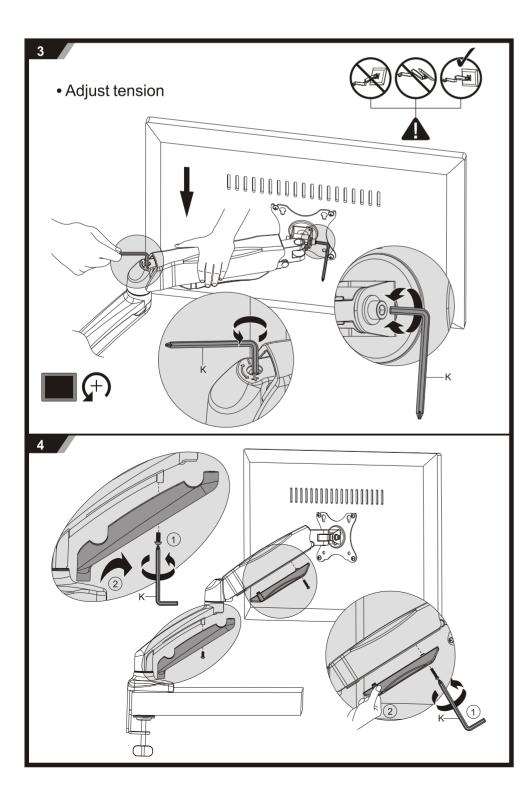

## Single Monitor Adjustable Gas Spring Desk Mount, For Screens Up to 27"

P/N 24587

User's Manual