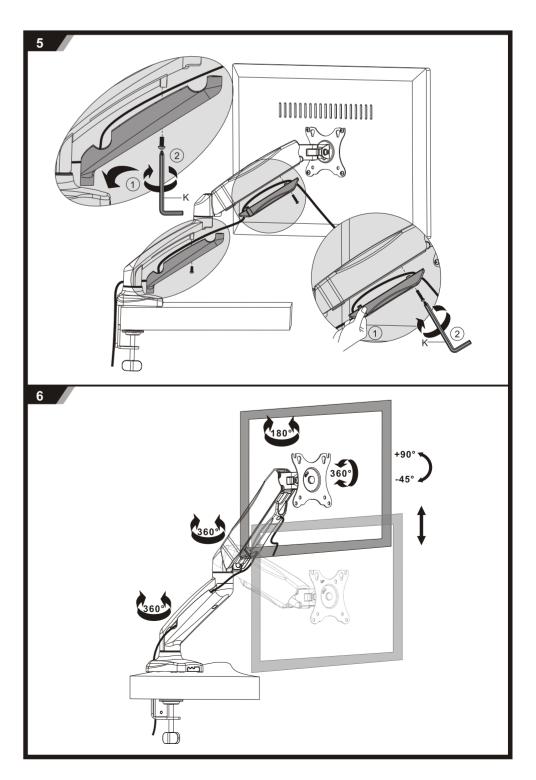

## Single Monitor Adjustable Gas Spring Desk Mount, For Screens Up to 27"

P/N 24587

User's Manual