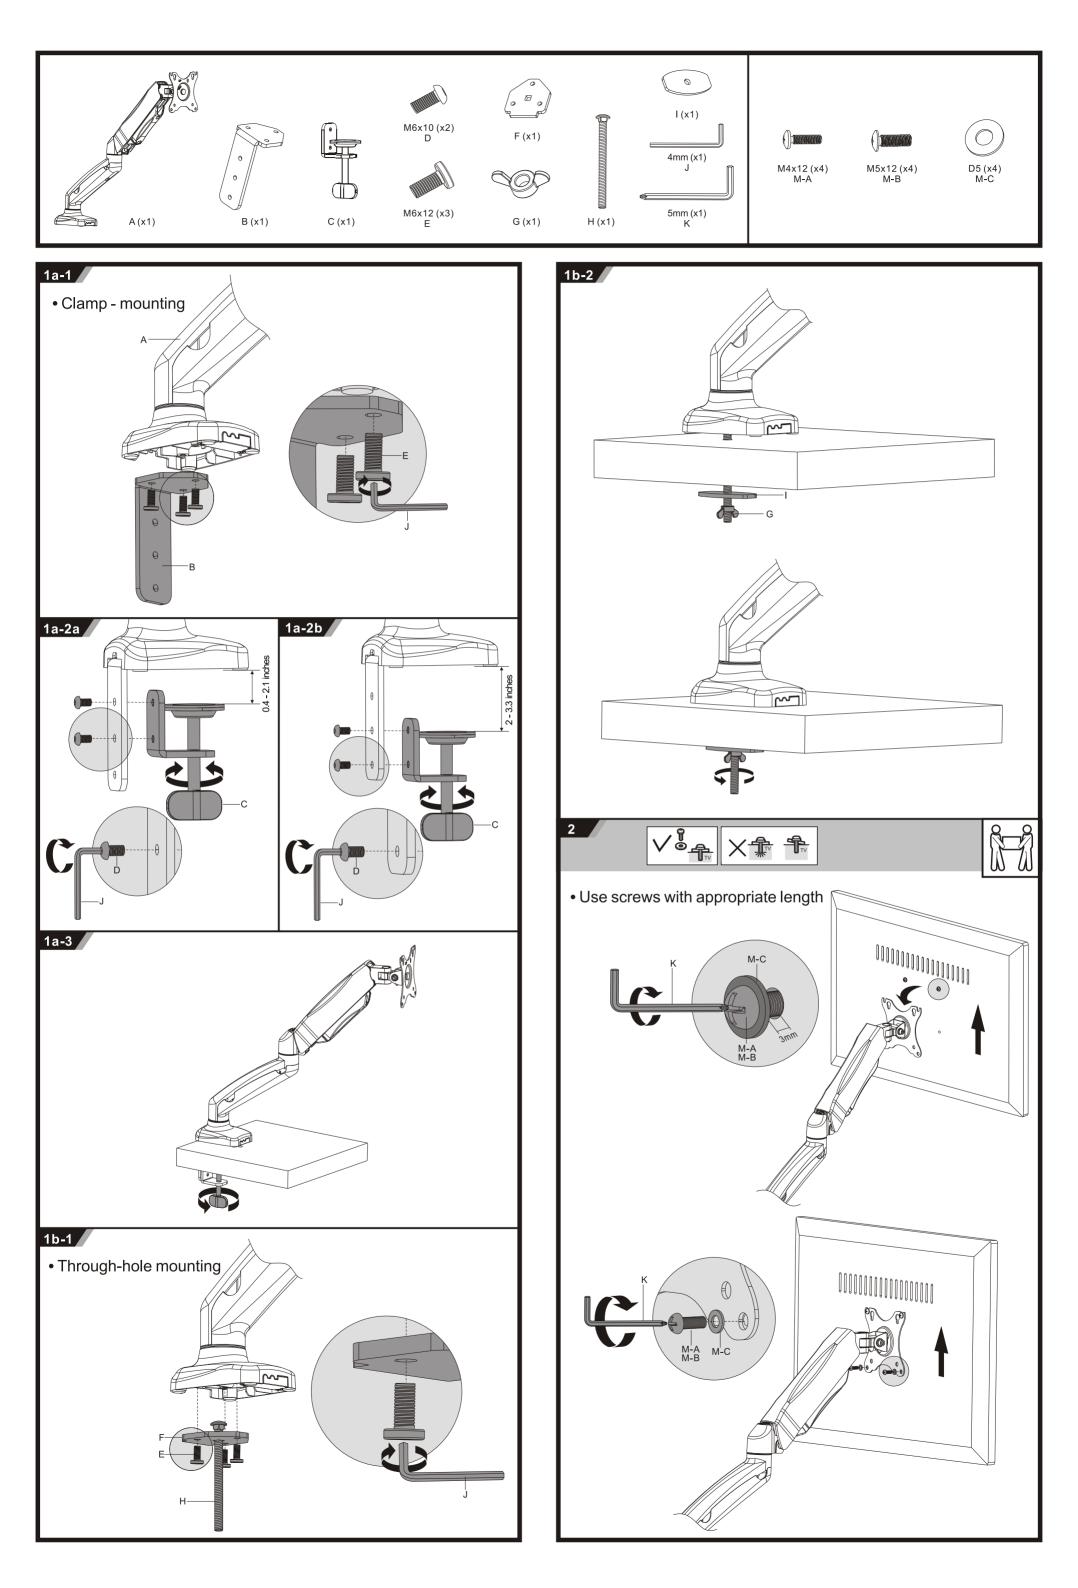

## Single Monitor Adjustable Gas Spring Desk Mount, For Screens Up to 27"

P/N 24587

User's Manual