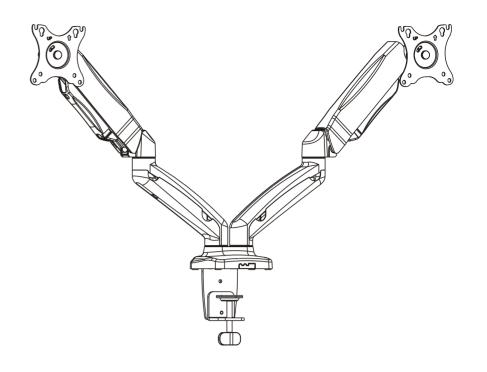

www.**monoprice**.com

Dual Monitor Adjustable Gas Spring Desk Mount, For Screens Up to 27"

P/N **24588** 

User's Manual

- ₄ Product pictures are for reference only.
  ₄ Specifications described herein are subject to change without prior notification.
  ₄ Il trademarks are the sole property of their respective companies.
  ₄ Copyright @ 2017 Monopprice, Inc. All rights reserved.