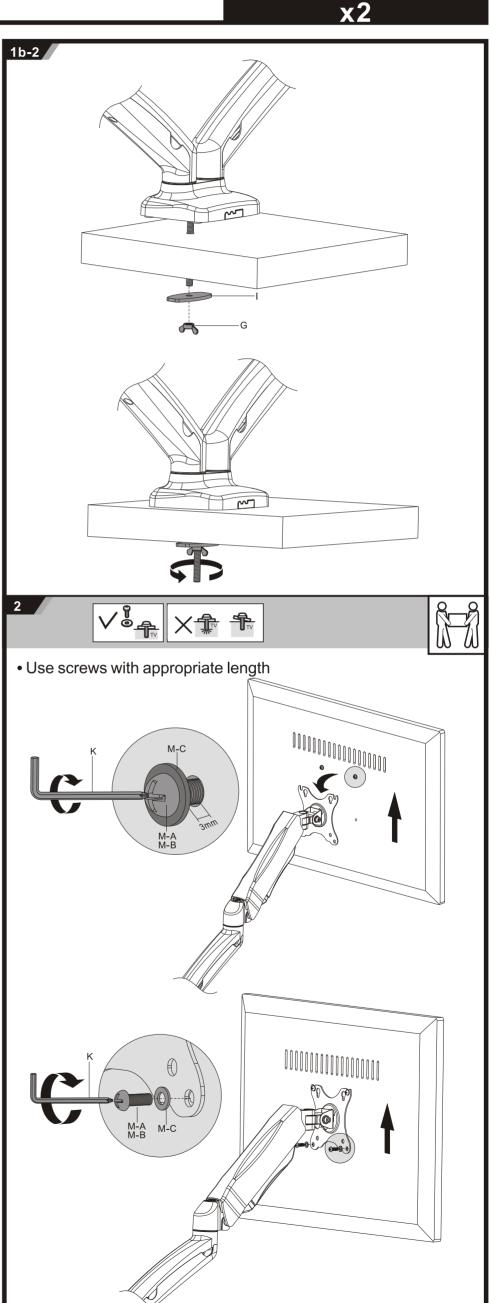

e www.monoprice.com during normal business hours (Mon-Fri: 5am-7pm PT, Sat-Sun: 9am-6pm PT) or via email at support@monoprice.com

 $For technical\ issues, contact\ the\ Technical\ Support\ department\ through\ the\ online\ chat\ button\ on$ our website www.monoprice.com during regular business hours, 7 days a week. You can also get assistance through email by sending a message to tech@monoprice.com



www.**monoprice**.com

Dual Monitor Adjustable Gas Spring Desk Mount, For Screens Up to 27"

P/N **24588** 

User's Manual

- ₄ Product pictures are for reference only.
  ₄ Specifications described herein are subject to change without prior notification.
  ₄ Il trademarks are the sole property of their respective companies.
  ₄ Copyright @ 2017 Monopprice, Inc. All rights reserved.