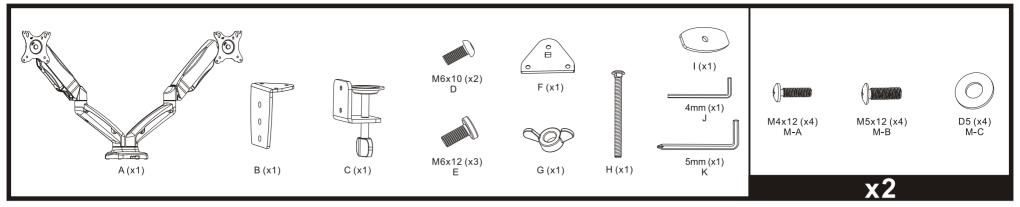

www.**monoprice**.com

Dual Monitor Adjustable Gas Spring Desk Mount, For Screens Up to 27"

P/N **24588** 

User's Manual

- ₄ Product pictures are for reference only.
  ₄ Specifications described herein are subject to change without prior notification.
  ₄ Il trademarks are the sole property of their respective companies.
  ₄ Copyright @ 2017 Monopprice, Inc. All rights reserved.