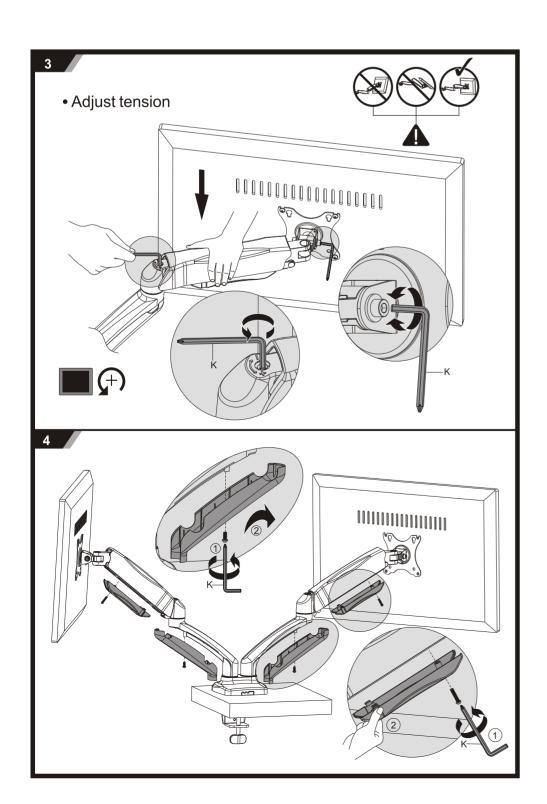

www.**monoprice**.com

Dual Monitor Adjustable Gas Spring Desk Mount, For Screens Up to 27"

P/N **24588** 

User's Manual

- ₄ Product pictures are for reference only.
  ₄ Specifications described herein are subject to change without prior notification.
  ₄ Il trademarks are the sole property of their respective companies.
  ₄ Copyright @ 2017 Monopprice, Inc. All rights reserved.