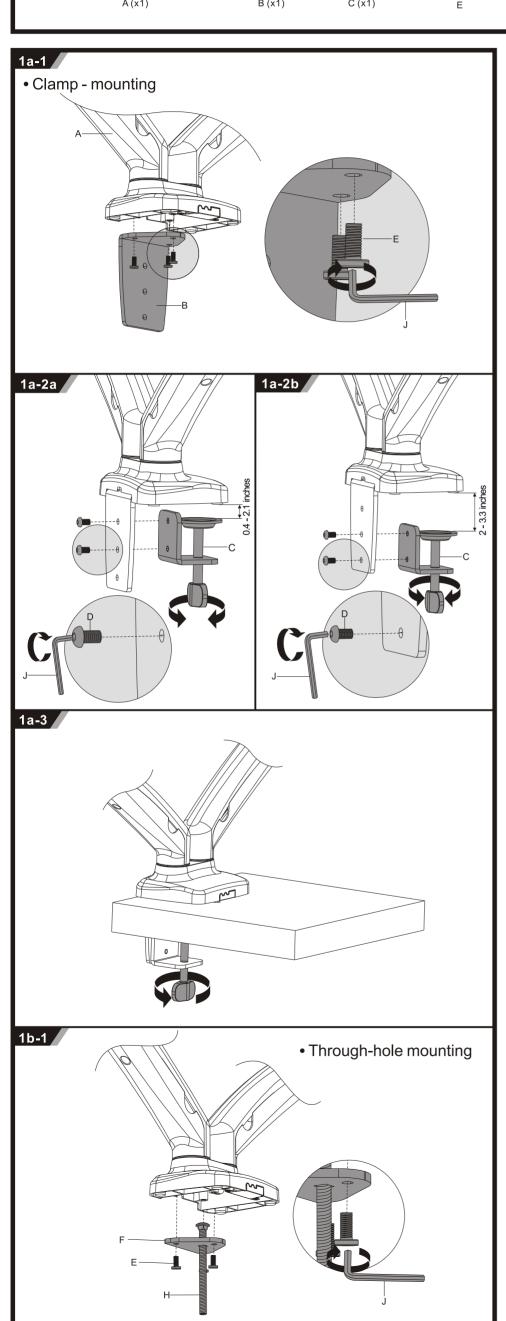

ite www.monoprice.com during normal business hours (Mon-Fri: 5am-7pm PT, Sat-Sun: 9am-6pm PT) or via email at support@monoprice.com

 $For technical\ issues, contact\ the\ Technical\ Support\ department\ through\ the\ online\ chat\ button\ on$ our website www.monoprice.com during regular business hours, 7 days a week. You can also get assistance through email by sending a message to tech@monoprice.com



www.**monoprice**.com

Dual Monitor Adjustable Gas Spring Desk Mount, For Screens Up to 27"

P/N **24588** 

User's Manual

- ₄ Product pictures are for reference only.
  ₄ Specifications described herein are subject to change without prior notification.
  ₄ Il trademarks are the sole property of their respective companies.
  ₄ Copyright @ 2017 Monopprice, Inc. All rights reserved.