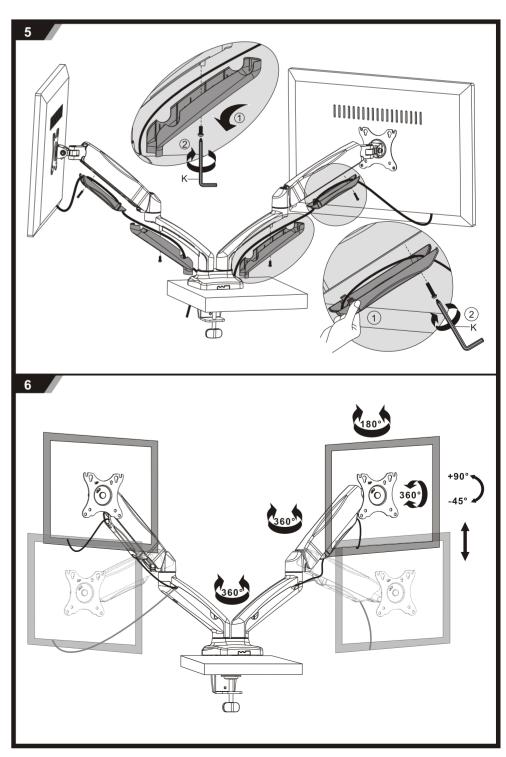

www.**monoprice**.com

Dual Monitor Adjustable Gas Spring Desk Mount, For Screens Up to 27"

P/N **24588** 

User's Manual

- ₄ Product pictures are for reference only.
  ₄ Specifications described herein are subject to change without prior notification.
  ₄ Il trademarks are the sole property of their respective companies.
  ₄ Copyright @ 2017 Monopprice, Inc. All rights reserved.