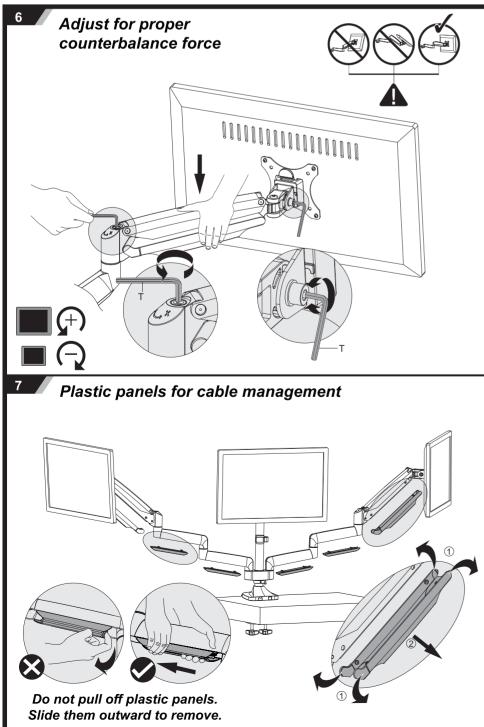

or serious personal



- hardware and components.

nardware and components.
Use the mounting screws provided and DO NOT over tighten the mounting screws.
This product contains small parts that could become a choking hazard if swallowed. Keep these parts away from children.
This product is intended for indoor use only. Using this product outdoors could lead to product failure and/or personal injury.
IMPORTANT: Ensure that you have received all parts according to the component checklist prior to installation. If any parts are missing or damaged, contact Monoprice Customer Support.
MAINTENANCE: Check that the bracket is secure and safe to use at regular intervals (at least every three months).





## Triple Monitor Gas Spring Mount for screen sizes up to 32"

P/N 29406 Installation Guide