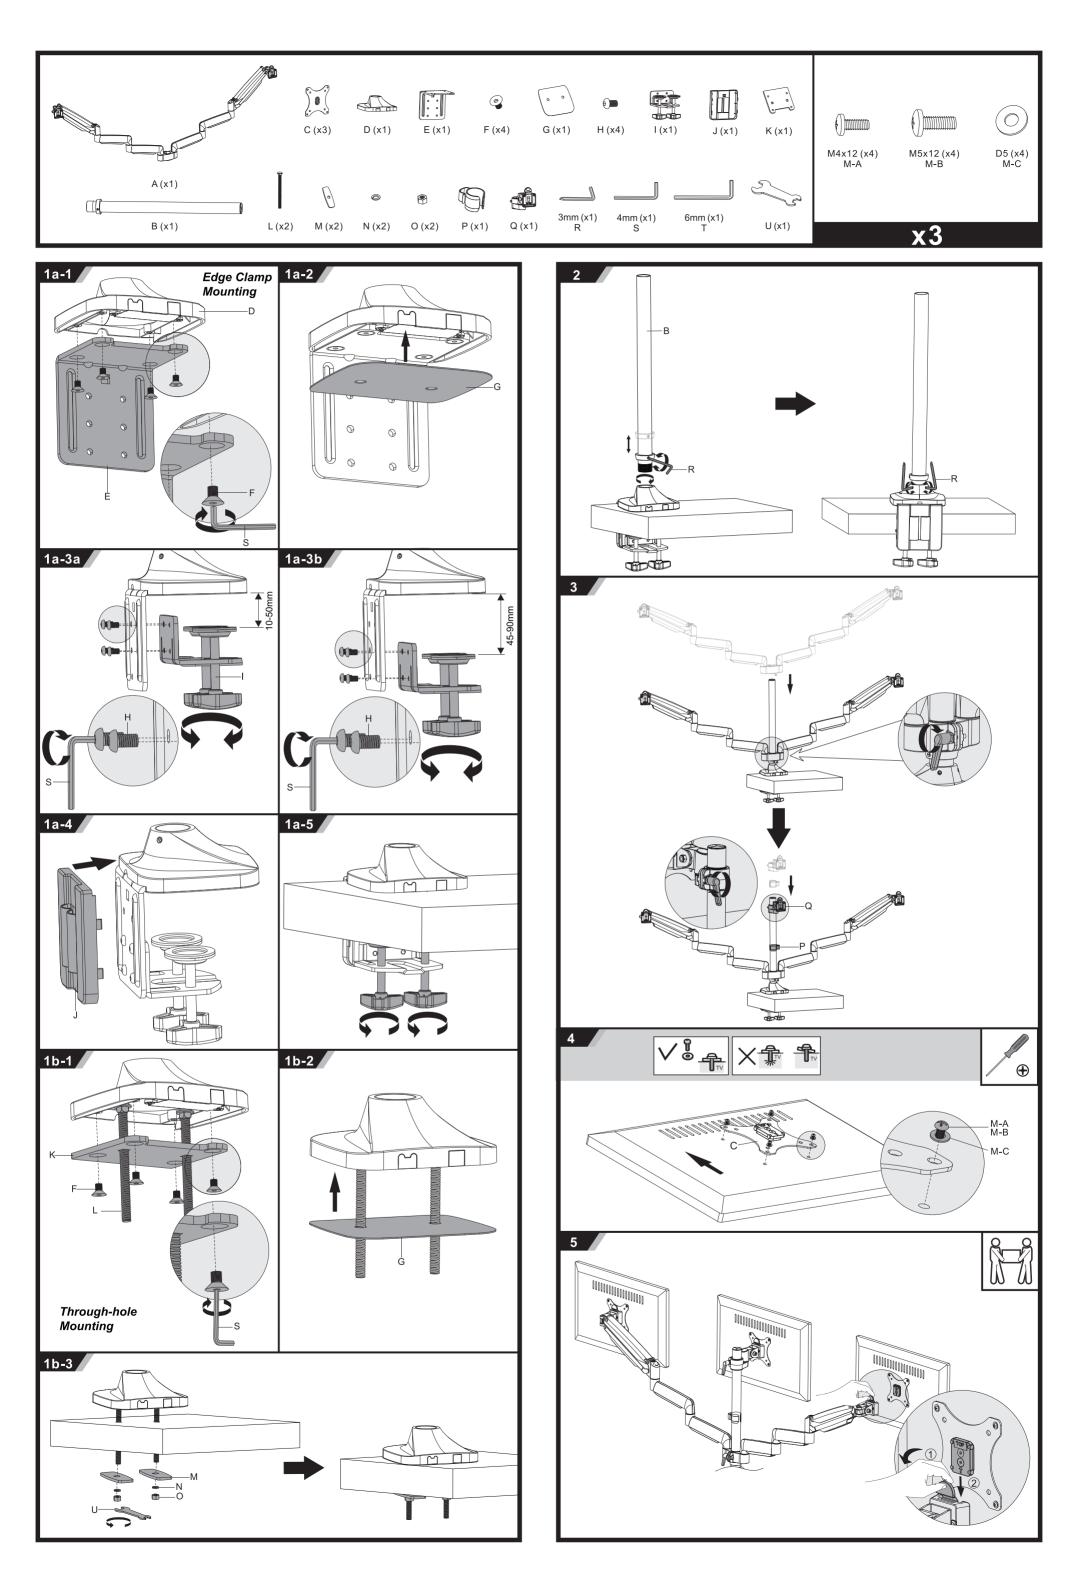

## Triple Monitor Gas Spring Mount for screen sizes up to 32"

P/N 29406 Installation Guide