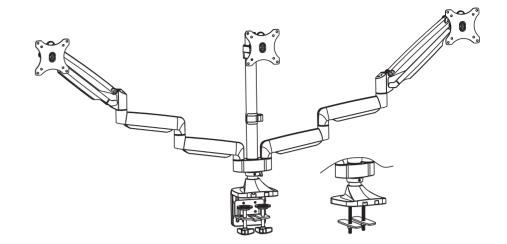

## Triple Monitor Gas Spring Mount for screen sizes up to 32"

P/N 29406 Installation Guide