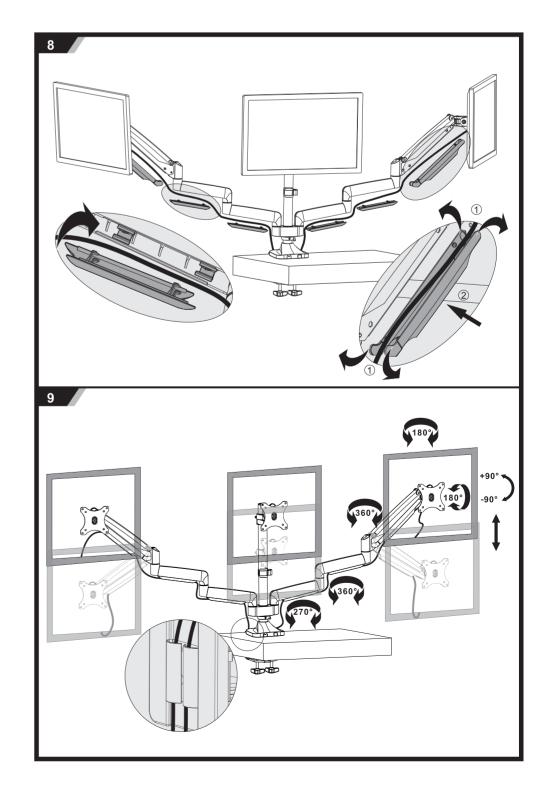

erious personal



- hardware and components.

nardware and components.
Use the mounting screws provided and DO NOT over tighten the mounting screws.
This product contains small parts that could become a choking hazard if swallowed. Keep these parts away from children.
This product is intended for indoor use only. Using this product outdoors could lead to product failure and/or personal injury.
IMPORTANT: Ensure that you have received all parts according to the component checklist prior to installation. If any parts are missing or damaged, contact Monoprice Customer Support.
MAINTENANCE: Check that the bracket is secure and safe to use at regular intervals (at least every three months).





## Triple Monitor Gas Spring Mount for screen sizes up to 32"

P/N 29406 Installation Guide