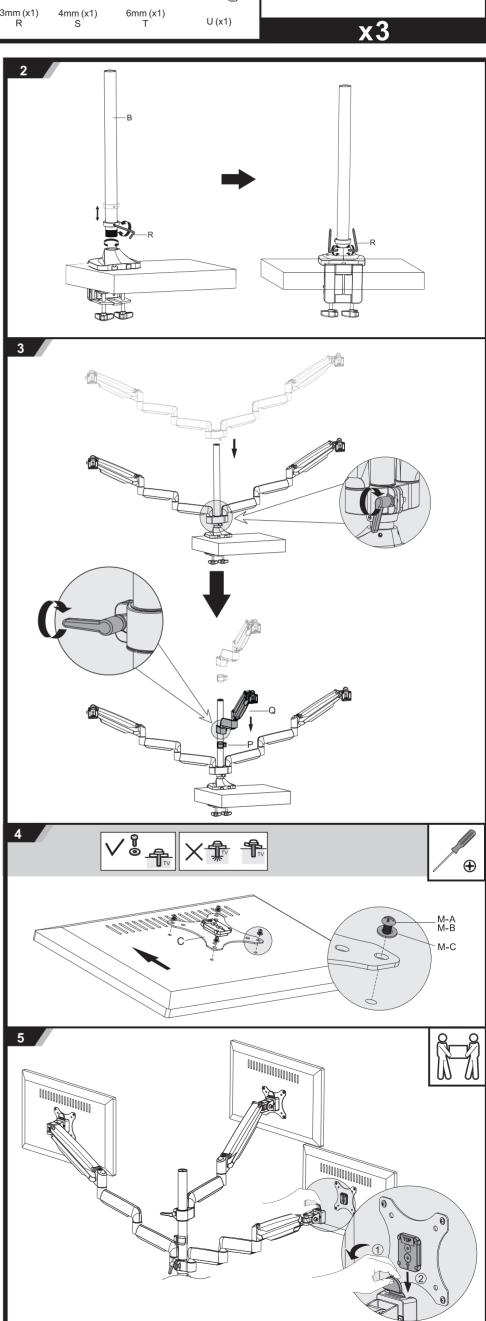

e and components.
- nardware and components.

   Use the mounting screws provided and DO NOT over tighten the mounting screws.

   This product contains small parts that could become a choking hazard if swallowed. Keep these parts away from children.

   This product is intended for indoor use only. Using this product outdoors could lead to product failure and/or personal injury.

  IMPORTANT: Ensure that you have received all parts according to the component checklist prior to installation. If any parts are missing or damaged, contact Monoprice Customer Support.

MAINTENANCE: Check that the bracket is secure and safe to use at regular intervals (at least every three months).





## Triple Monitor Gas Spring Mount for screen sizes up to 32"

## P/N 29407 Installation Guide