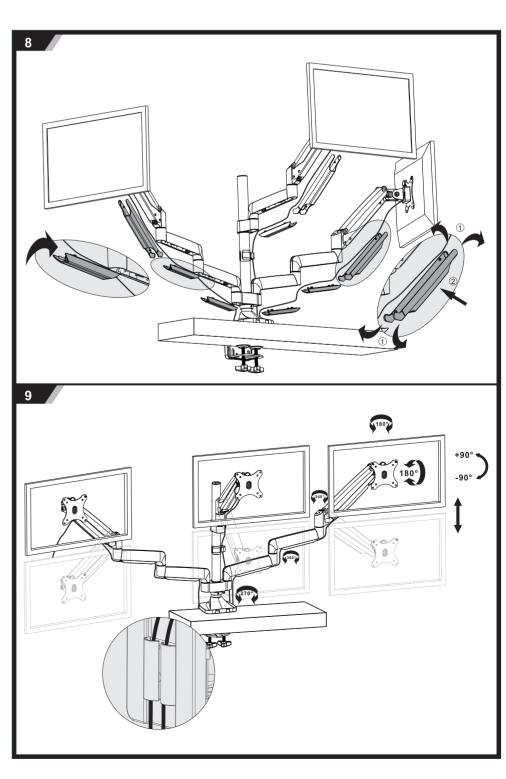

ardware and components.
- nardware and components.

   Use the mounting screws provided and DO NOT over tighten the mounting screws.

   This product contains small parts that could become a choking hazard if swallowed. Keep these parts away from children.

   This product is intended for indoor use only. Using this product outdoors could lead to product failure and/or personal injury.

  IMPORTANT: Ensure that you have received all parts according to the component checklist prior to installation. If any parts are missing or damaged, contact Monoprice Customer Support.

MAINTENANCE: Check that the bracket is secure and safe to use at regular intervals (at least every three months).





## Triple Monitor Gas Spring Mount for screen sizes up to 32"

## P/N 29407 Installation Guide