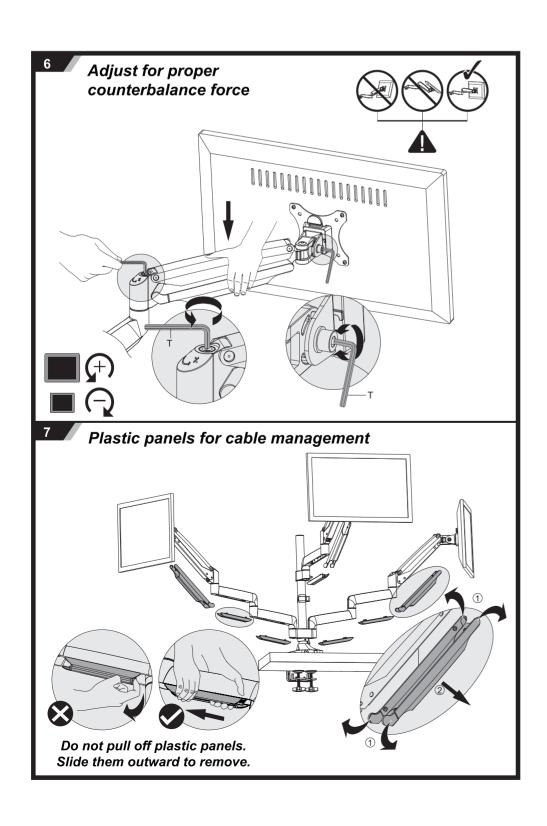

hardware and components.
- nardware and components.

   Use the mounting screws provided and DO NOT over tighten the mounting screws.

   This product contains small parts that could become a choking hazard if swallowed. Keep these parts away from children.

   This product is intended for indoor use only. Using this product outdoors could lead to product failure and/or personal injury.

  IMPORTANT: Ensure that you have received all parts according to the component checklist prior to installation. If any parts are missing or damaged, contact Monoprice Customer Support.

MAINTENANCE: Check that the bracket is secure and safe to use at regular intervals (at least every three months).





## Triple Monitor Gas Spring Mount for screen sizes up to 32"

## P/N 29407 Installation Guide