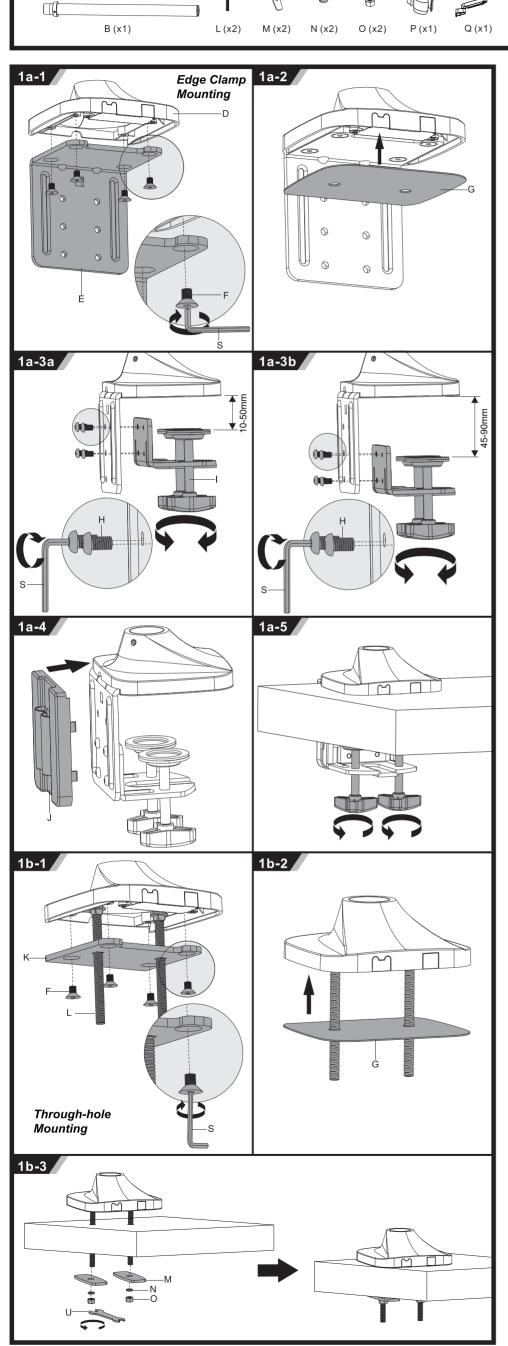

are and components.
- nardware and components.

   Use the mounting screws provided and DO NOT over tighten the mounting screws.

   This product contains small parts that could become a choking hazard if swallowed. Keep these parts away from children.

   This product is intended for indoor use only. Using this product outdoors could lead to product failure and/or personal injury.

  IMPORTANT: Ensure that you have received all parts according to the component checklist prior to installation. If any parts are missing or damaged, contact Monoprice Customer Support.

MAINTENANCE: Check that the bracket is secure and safe to use at regular intervals (at least every three months).





## Triple Monitor Gas Spring Mount for screen sizes up to 32"

## P/N 29407 Installation Guide