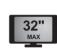

ed
- hardware and components.
- nardware and components.

   Use the mounting screws provided and DO NOT over tighten the mounting screws.

   This product contains small parts that could become a choking hazard if swallowed. Keep these parts away from children.

   This product is intended for indoor use only. Using this product outdoors could lead to product failure and/or personal injury.

  IMPORTANT: Ensure that you have received all parts according to the component checklist prior to installation. If any parts are missing or damaged, contact Monoprice Customer Support.

MAINTENANCE: Check that the bracket is secure and safe to use at regular intervals (at least every three months).





## Triple Monitor Gas Spring Mount for screen sizes up to 32"

## P/N 29407 Installation Guide