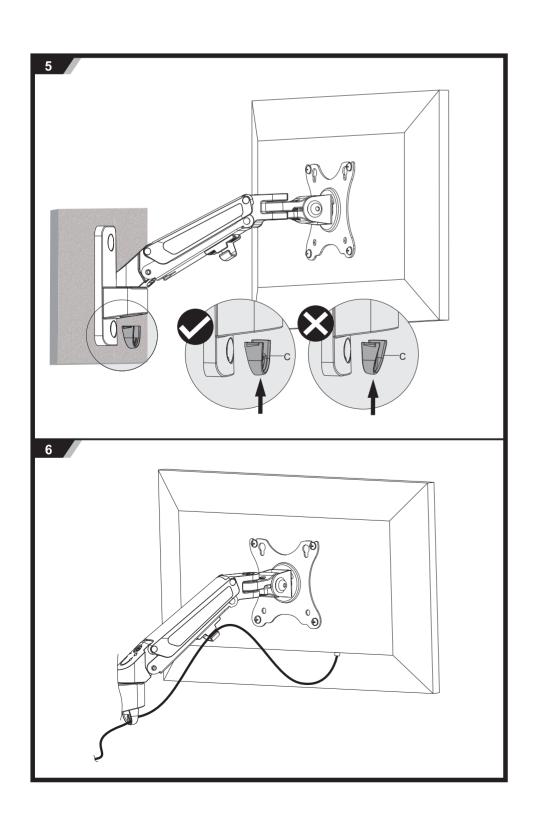

d weight of the equipment and all attached hardware and components.

- Use the mounting screws provided and DO NOT OVER TIGHTEN mounting screws.

- This product contains small items that could be a choking hazard if swallowed. Keep these items away from children.

- This product is intended for indoor use only. Using this product outdoors could lead to product failure and personal injury.

IMPORTANT: Ensure that you have received all parts according to the component checklist prior to installation. If any parts are missing or damaged, contact Monoprice customer support.

MAINTENANCE: Check that the bracket is secure and safe to use at regular intervals (at least every three months).





## Adjustable Gas Spring 1-Segment Wall Mount for Monitors Up To 27"

## P/N 36081 Installation Guide