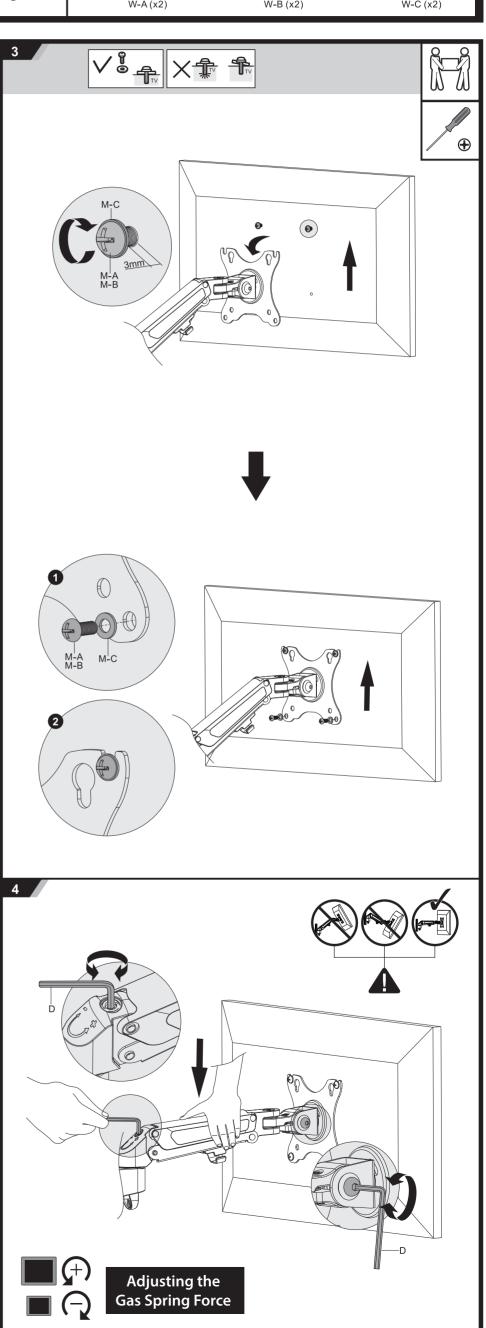

- Mounts must be attached as specified in assembly instructions. Improper installation may result in damage or serious personal injury.

- Use proper tools and follow assembly instructions. This product should only be installed following this manual.

- Make sure that the supporting surface will safely support the combined weight of the equipment and all attached hardware and components.

- Use the mounting screws provided and DO NOT OVER TIGHTEN mounting screws.