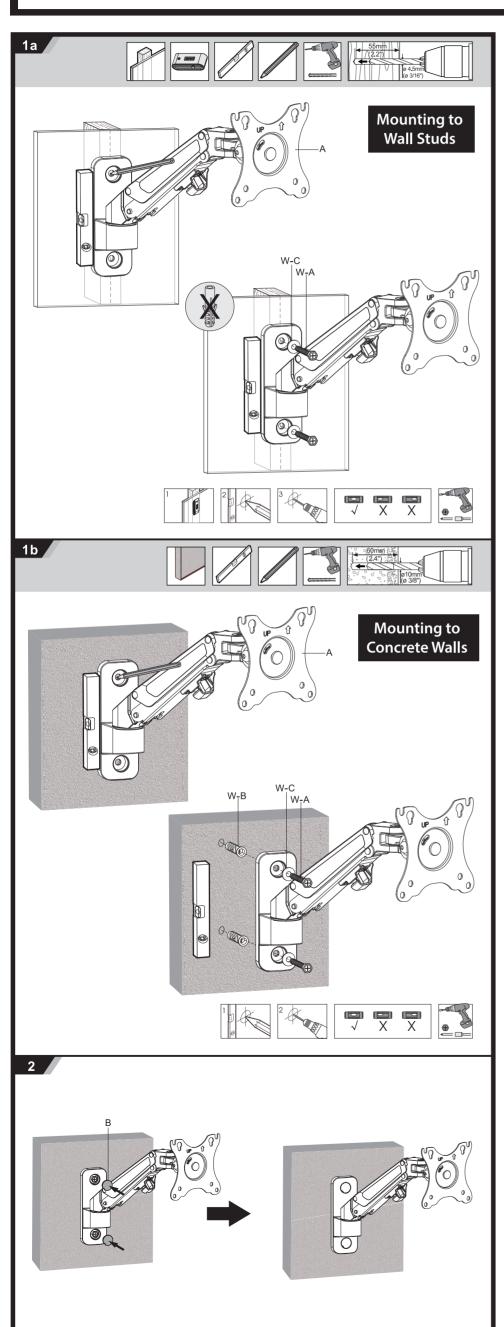

- Make sure that the supporting surface will safely support the combined weight of the equipment and all attached hardware and components.

- Use the mounting screws provided and DO NOT OVER TIGHTEN mounting screws.

- This product contains small items that could be a choking hazard if swallowed. Keep these items away from children.

- This product is intended for indoor use only. Using this product outdoors could lead to product failure and personal injury.

IMPORTANT: Ensure that you have received all parts according to the component checklist prior to installation. If any parts are missing or damaged, contact Monoprice customer support.

MAINTENANCE: Check that the bracket is secure and safe to use at regular intervals (at least every three months).