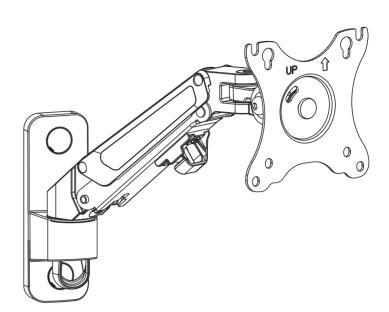

## Adjustable Gas Spring 1-Segment Wall Mount for Monitors Up To 27"

## P/N 36081 Installation Guide