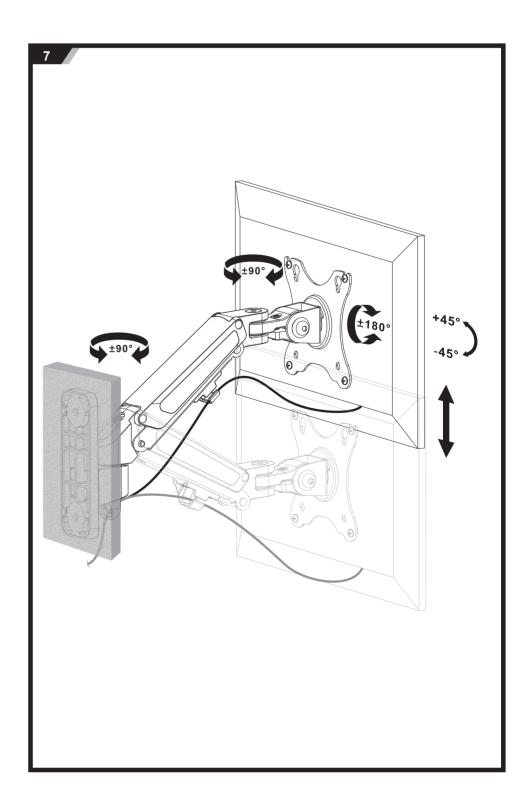

weight of the equipment and all attached hardware and components.

- Use the mounting screws provided and DO NOT OVER TIGHTEN mounting screws.

- This product contains small items that could be a choking hazard if swallowed. Keep these items away from children.

- This product is intended for indoor use only. Using this product outdoors could lead to product failure and personal injury.

IMPORTANT: Ensure that you have received all parts according to the component checklist prior to installation. If any parts are missing or damaged, contact Monoprice customer support.

MAINTENANCE: Check that the bracket is secure and safe to use at regular intervals (at least every three months).





## Adjustable Gas Spring 1-Segment Wall Mount for Monitors Up To 27"

## P/N 36081 Installation Guide