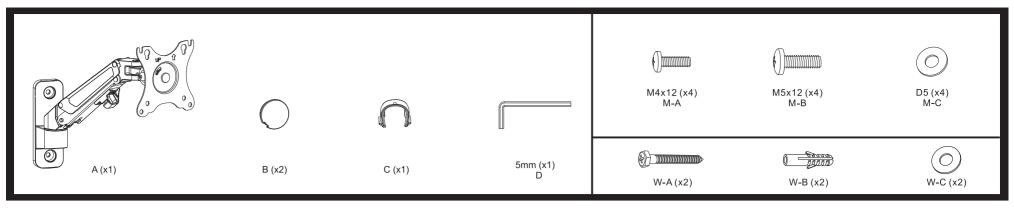

IMPORTANT: Ensure that you have received all parts according to the component checklist prior to installation. If any parts are missing or damaged, contact Monoprice customer support.

MAINTENANCE: Check that the bracket is secure and safe to use at regular intervals (at least every three months).