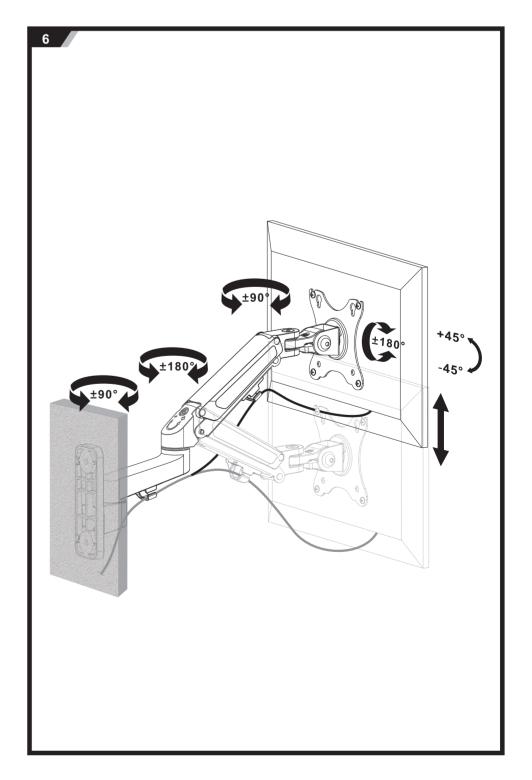

 Advantable of the entire installation may result in instability causing possible injury.
 Mountable of the entire installation may result in instability manual.
 Make sure that the support indicated may result in instability installed following this manual.
 Make sure that the supporting surface will safely support the combined weight of the equipment and all attached hardware and components.
 Use the mounting screws provide and DO NOT OVER TIGHTER mounting screws.
 This product is intended for indoor use only. Using this product outdoors could lead to product failure and personal injury.
 This product is intended for indoor use only. Using this product outdoors could lead to product failure and personal injury.
 IMPORTANT: Ensure that you have received all parts according to the component checklist prior to installation. If any parts are missing or damaged, contact Monoprice customer support.