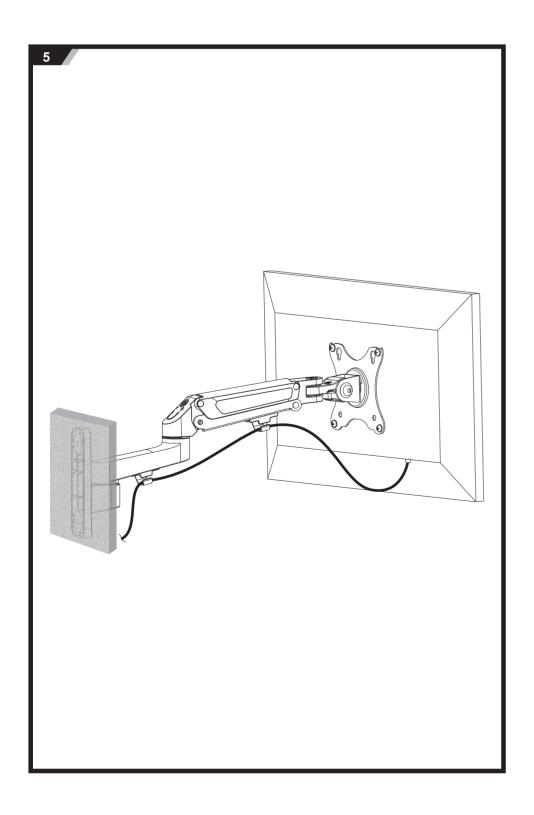

 Advantable of the entire installation may result in instability causing possible injury.
 Mountable of the entire installation may result in instability manual.
 Make sure that the support indicated may result in instability installed following this manual.
 Make sure that the supporting surface will safely support the combined weight of the equipment and all attached hardware and components.
 Use the mounting screws provide and DO NOT OVER TIGHTER mounting screws.
 This product is intended for indoor use only. Using this product outdoors could lead to product failure and personal injury.
 This product is intended for indoor use only. Using this product outdoors could lead to product failure and personal injury.
 IMPORTANT: Ensure that you have received all parts according to the component checklist prior to installation. If any parts are missing or damaged, contact Monoprice customer support.