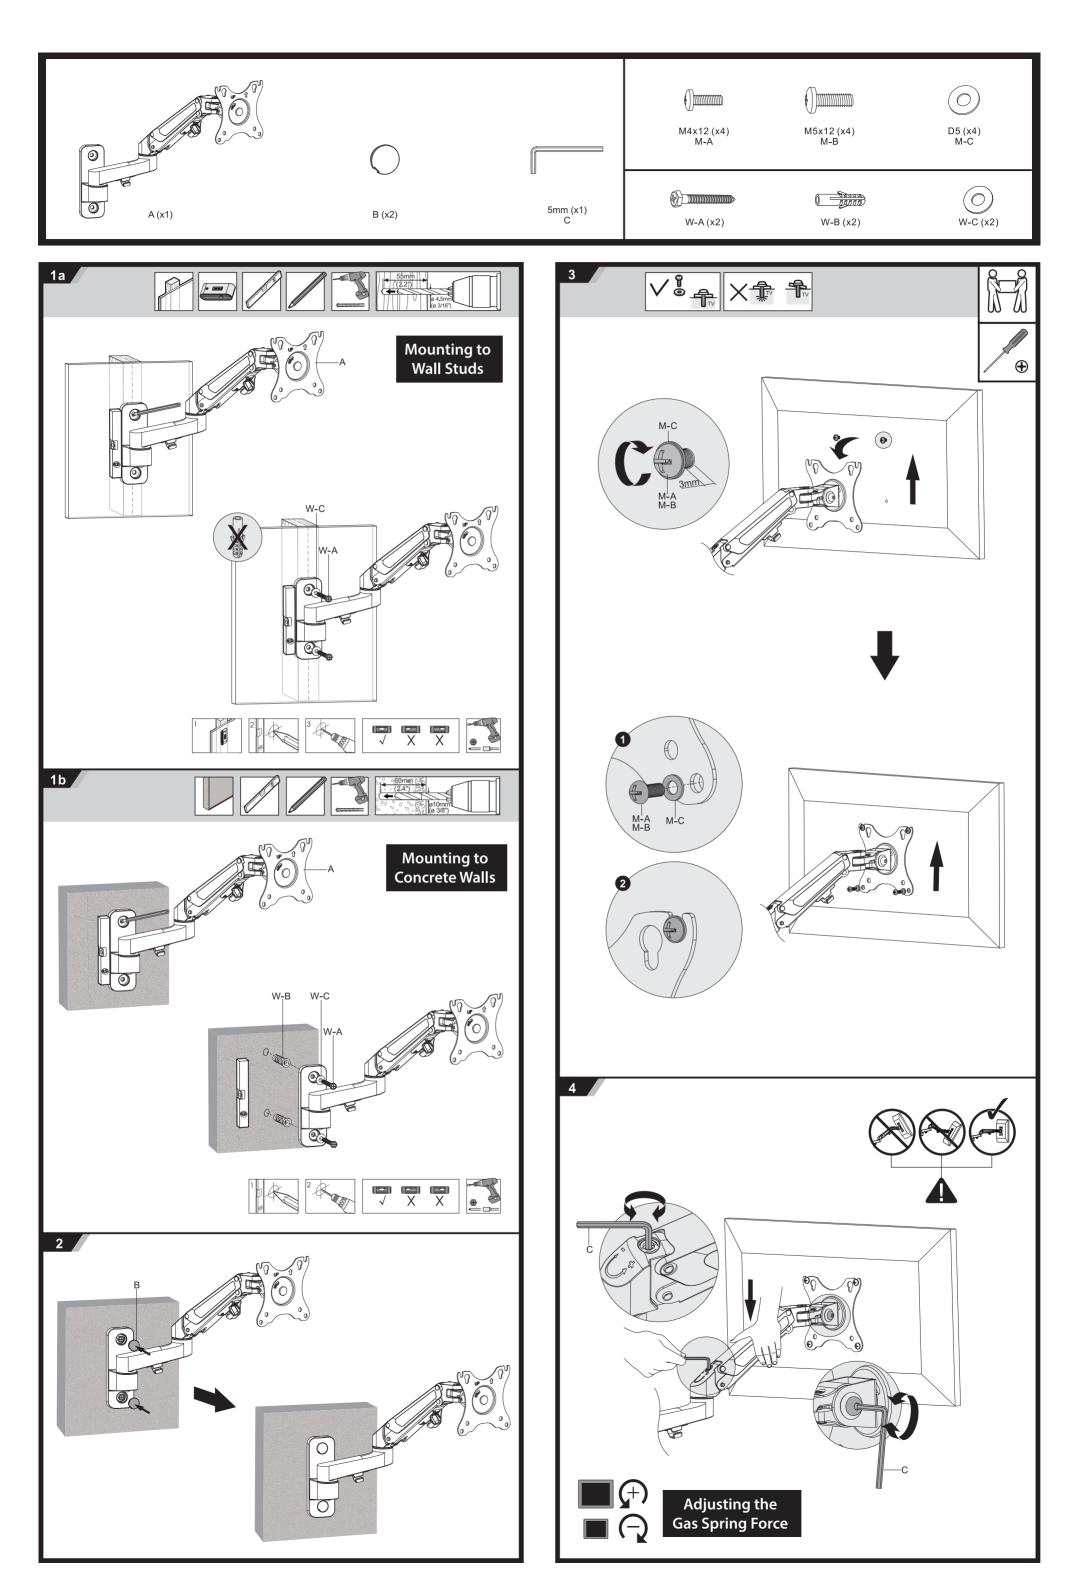

EN 
 Read the entire instruction manual before you start installation and assembly. If you have any questions regarding any of the instructions or warnings, please contact Monoprice customer support.

 Manage or serious personal injury.

 Advantable of the entire installation may result in instability causing possible injury.
 Mountable of the entire installation may result in instability manual.
 Make sure that the support indicated may result in instability installed following this manual.
 Make sure that the supporting surface will safely support the combined weight of the equipment and all attached hardware and components.
 Use the mounting screws provide and DO NOT OVER TIGHTER mounting screws.
 This product is intended for indoor use only. Using this product outdoors could lead to product failure and personal injury.
 This product is intended for indoor use only. Using this product outdoors could lead to product failure and personal injury.
 IMPORTANT: Ensure that you have received all parts according to the component checklist prior to installation. If any parts are missing or damaged, contact Monoprice customer support.