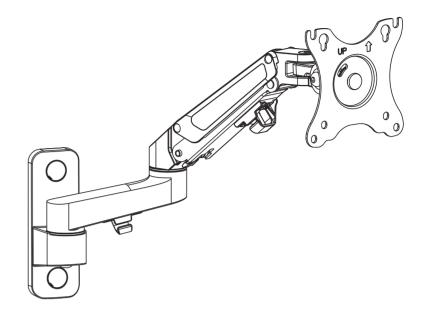

Adjustable Gas Spring 2-Segment Wall Mount for Monitors Up To 27"

> P/N 36082 Installation Guide