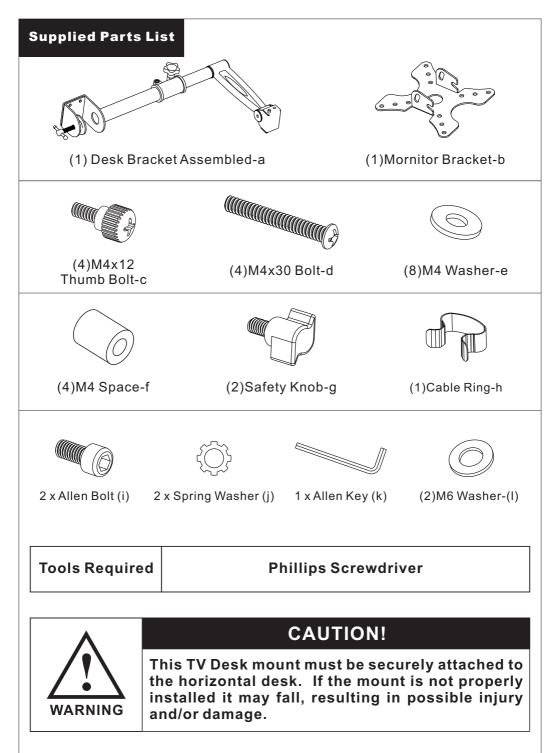

## UNPACKING INSTRUCTIONS

- Carefully open the carton, remove contents and lay out on cardboard or other protective surface to avoid damage.
- Check package contents against the Supplied Parts List in the next page to assure that all components were received undamaged. Do not use damaged or defective parts.
- Carefully read all instructions before attempting installation.