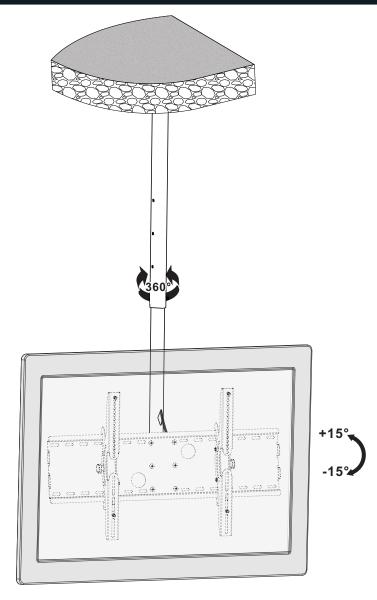

can cause damage to the items, This greatly reduces their holding power.
- This product is intended for indoor use only. Using this product outdoors could lead to product failure and personal injury.

#### **Component Checklist**

**IMPORTANT:** Ensure that you have received all parts according to the component checklist prior to installation. If any parts are missing or faulty, telephone your local distributor for a replacement.



#### Package W



1++++





### 2. For Solid Brick and Concrete Mounting



## **⚠** WARNING

Installers must verify that the supporting surface will safely support the combined weight of the equipment and all attached hardware and components.

### 3. Installing the Metal Plate



Should be assembled with model PLB-1/PLB-2/PLB-3/PLB-4 etc.

### 4. Adjustment



#### Maintenance

- Check that the bracket is secure and safe to use at regular intervals(at least every three months).
  Please contact your distributor if you have any questions.