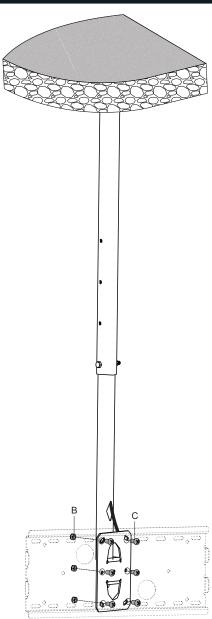

### 3. Installing the Metal Plate

Should be assembled with model PLB-1/PLB-2/PLB-3/PLB-4 etc.