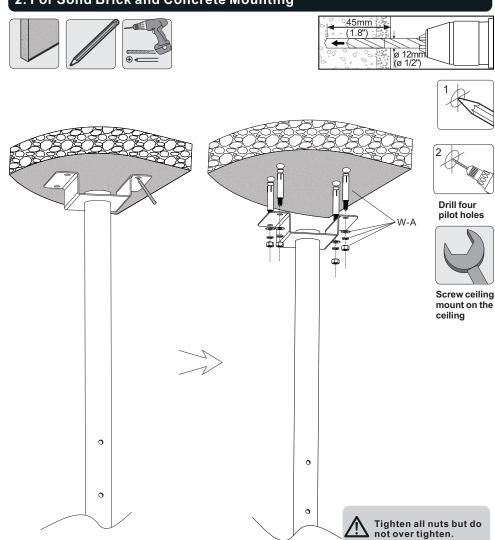

### 2. For Solid Brick and Concrete Mounting

## **⚠** WARNING

Installers must verify that the supporting surface will safely support the combined weight of the equipment and all attached hardware and components.