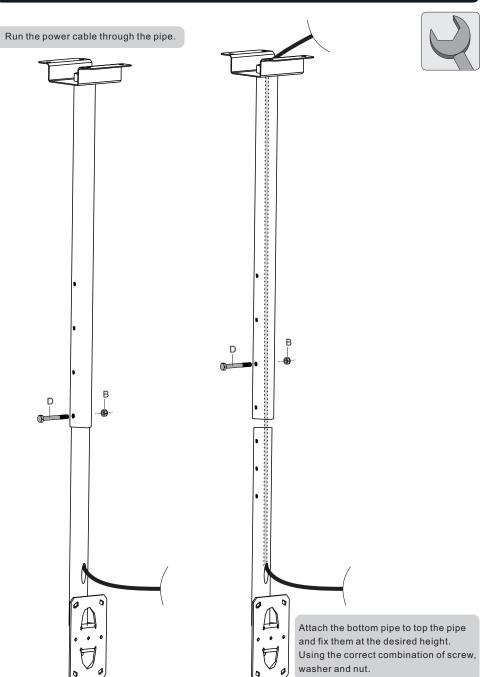

ully understands this manual.
- Make sure that the supporting surface will safely support the combined weight of the equipment and all attached hardware and components.
- Always use an assistant or mechanical lifting equipment to safely lift and position the equipment.
- Tighten screws firmly, but do not over tighten. Over tightening can cause damage to the items, This greatly reduces their holding power.
- This product is intended for indoor use only. Using this product outdoors could lead to product failure and personal injury.

#### **Component Checklist**

**IMPORTANT:** Ensure that you have received all parts according to the component checklist prior to installation. If any parts are missing or faulty, telephone your local distributor for a replacement.



#### Package W



1++++





### 2. For Solid Brick and Concrete Mounting



## **⚠** WARNING

Installers must verify that the supporting surface will safely support the combined weight of the equipment and all attached hardware and components.

### 3. Installing the Metal Plate



Should be assembled with model PLB-1/PLB-2/PLB-3/PLB-4 etc.

### 4. Adjustment



#### Maintenance

- Check that the bracket is secure and safe to use at regular intervals(at least every three months).
  Please contact your distributor if you have any questions.