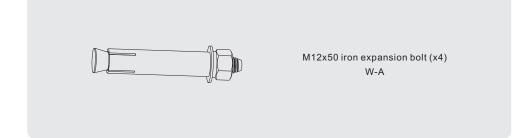

### 2. For Solid Brick and Concrete Mounting

## **⚠** WARNING

Installers must verify that the supporting surface will safely support the combined weight of the equipment and all attached hardware and components.