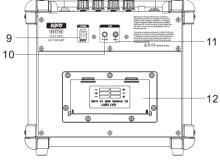

### **PRODUCT OVERVIEW**

- 1. 1/4" TS Guitar Input
- 2. Distortion/Clean Tone Button
- 3. Gain Knob
- 4. Bass Knob
- 5. Treble Knob
- 6. Volume Knob

- 7. Power LED Indicator
- 8. Power Switch
- 9. AC Adapter Input
- 10. AUX Volume Knob
- 11. 3.5mm TRS AUX Input
- 12. Battery Compartment