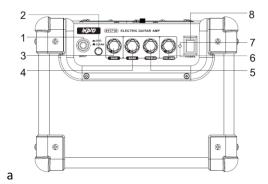

### **PRODUCT OVERVIEW**

- 1. 1/4" TS Guitar Input
- 2. Distortion/Clean Tone Button
- 3. Gain Knob
- 4. Bass Knob
- 5. Treble Knob
- 6. Volume Knob

- 7. Power LED Indicator
- 8. Power Switch
- 9. AC Adapter Input
- 10. AUX Volume Knob
- 11. 3.5mm TRS AUX Input
- 12. Battery Compartment