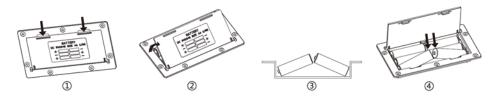

## **BATTERY INSTALLATION**

- 1. Press the tabs on the edge of the battery compartment cover.
- 2. Remove the battery compartment cover.
- 3. Insert 6x AAA batteries (not included) into the compartment, taking care to match the polarities with the markings inside the compartment.
- 4. Replace the battery compartment cover.