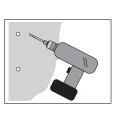

#### (a) SOLID BRICK AND CONCRETE BLOCK MOUNTING:

Use the wall plate as a template to mark 2 holes on the wall. Pre-drill theses holes with a 10mm masonry bit to at least 60mm in depth. Insert a Concrete Anchor into each of those holes. Attach th wall plate to the wall using 2 Lag Bolts (A) and washers (G)

#### (b) HARD WOOD WALL MOUNTING:

Use the wall plate as a template to mark 2 holes locations on the wall. If the bracket mount onto wood study wall, please use a high quality stud sensor to locate adjacent stud. It is a good idea to verify whether the holes you mark in the centre of the stud. Attach the wall Plate to the wall using for the 2 Lag Bolts (A Note: Do not use any concrete ancher when you mount the bracket onto hard wood wall.