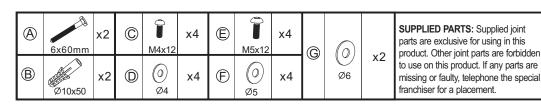

### ASSEMBLY INSTRUCTIONS FOR FIXED FLAT PANEL WALL MOUNT

This product is designed to mount LCD TV weighing up to 30kg to wall.

Safety Warning: Be careful to make sure there are no missing or defective parts. Never use defective parts. Improper installation may cause damage or serious injury.

**Note:** The included hardware is for mounting on solid brick, concrete or hard wood batten/studs walls. If mounting on wood, do not use any concrete ancher. If you are uncertain about the nature of your wall, consult an expert. Please consult your hardware or installation professional for proper mounting to other types or walls. The supplied hardware is not for steel.