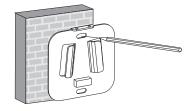

## 1 ight) FIX TO WALL

# Note: This product should be mounted to solid brick, concrete or hard wood batten/studs wall.