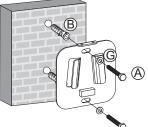

#### (a) SOLID BRICK AND CONCRETE BLOCK MOUNTING:

Use the wall plate as a template to mark 2 holes on the wall. Pre-drill theses holes with a 10mm masonry bit to at least 60mm in depth. Insert a Concrete Anchor into each of those holes. Attach th wall plate to the wall using 2 Lag Bolts (A) and washers (G)

#### (b) HARD WOOD WALL MOUNTING:

Use the wall plate as a template to mark 2 holes locations on the wall. If the bracket mount onto wood study wall, please use a high quality stud sensor to locate adjacent stud. It is a good idea to verify whether the holes you mark in the centre of the stud. Attach the wall Plate to the wall using for the 2 Lag Bolts (A Note: Do not use any concrete ancher when you mount the bracket onto hard wood wall.