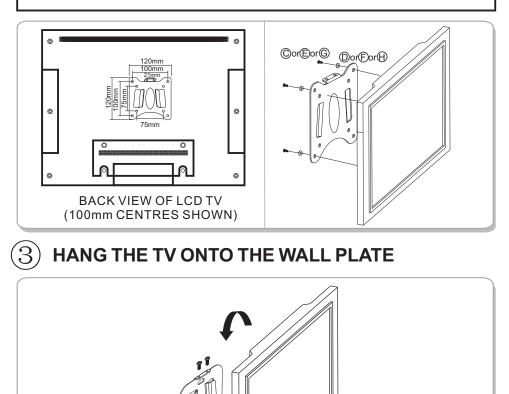

## 2) FIT SCREEN

For VESA 100 Mounting Pattern Attach the VESA 100 hook bracket to the back of the TV using ©or ©screws provided.

### NOTE!

The standard fixing plate suits VESA 75mm and 100mm fixing centers.

CAUTION: Do not exceed 30 kg weight limit