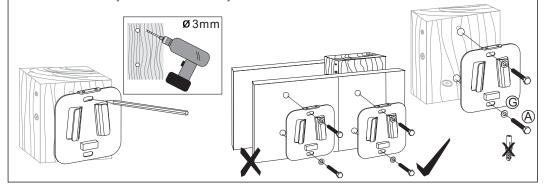

## 1 ight) FIX TO WALL

# Note: This product should be mounted to solid brick, concrete or hard wood batten/studs wall.

#### (a) SOLID BRICK AND CONCRETE BLOCK MOUNTING:

Use the wall plate as a template to mark 2 holes on the wall. Pre-drill theses holes with a 10mm masonry bit to at least 60mm in depth. Insert a Concrete Anchor into each of those holes. Attach th wall plate to the wall using 2 Lag Bolts (A) and washers (G)

#### (b) HARD WOOD WALL MOUNTING:

Use the wall plate as a template to mark 2 holes locations on the wall. If the bracket mount onto wood study wall, please use a high quality stud sensor to locate adjacent stud. It is a good idea to verify whether the holes you mark in the centre of the stud. Attach the wall Plate to the wall using for the 2 Lag Bolts (A Note: Do not use any concrete ancher when you mount the bracket onto hard wood wall.