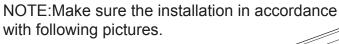

## **INSTALLATION GUIDE**

# Flat Panel Mount

## **MHF-37**

Support 24" to 37" Screens

Max Load Capacity: 80 lbs (36 kg)

## VESA 100x100 / 200x100 / 200x200 compatible



## **Installation Instructions**

Model Name:MHF-37 Universal Wall Mount Flat panel 24"-37"

#### **Important Note:**

- This bracket supports plasma,LCD displays,the maximum loading capacity is 80lbs.
- VESA: 75x75(3"x3") 100x100 (4"x4") 100x200 (4"x8") 200x200 (8"x8") compatible.

#### **Component Checklist:**





### (A) Mounting the wall plate



## B Fix the front plate on the display screen



VESA: 75x75 / 100x100 / 100x200 / 200x200





## D Fix the wall plate and front plate



 After the locked front plate is hanging on the wall plate, use a M4X12 cross pan head to fix these two parts.