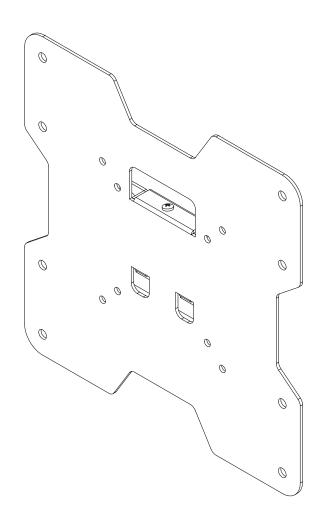

## **INSTALLATION GUIDE**

# Flat Panel Mount

## **MHF-37**

Support 24" to 37" Screens

Max Load Capacity: 80 lbs (36 kg)

## VESA 100x100 / 200x100 / 200x200 compatible



## **Installation Instructions**

Model Name:MHF-37 Universal Wall Mount Flat panel 24"-37"

#### **Important Note:**

- This bracket supports plasma,LCD displays,the maximum loading capacity is 80lbs.
- VESA: 75x75(3"x3") 100x100 (4"x4") 100x200 (4"x8") 200x200 (8"x8") compatible.

#### **Component Checklist:**





### (A) Mounting the wall plate



## B Fix the front plate on the display screen



VESA: 75x75 / 100x100 / 100x200 / 200x200





## D Fix the wall plate and front plate



 After the locked front plate is hanging on the wall plate, use a M4X12 cross pan head to fix these two parts.