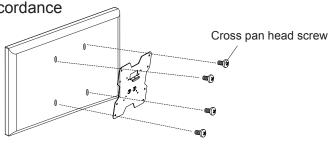

## B Fix the front plate on the display screen

VESA: 75x75 / 100x100 / 100x200 / 200x200