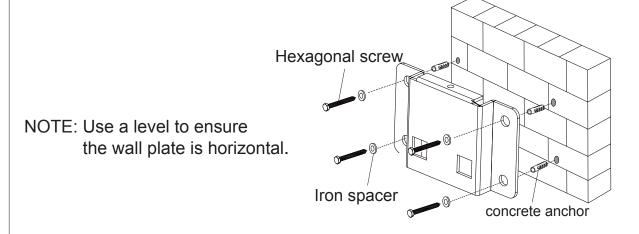

## **INSTALLATION GUIDE**

# Flat Panel Mount

## **MHF-37**

Support 24" to 37" Screens

Max Load Capacity: 80 lbs (36 kg)

## VESA 100x100 / 200x100 / 200x200 compatible



## **Installation Instructions**

Model Name:MHF-37 Universal Wall Mount Flat panel 24"-37"

#### **Important Note:**

- This bracket supports plasma,LCD displays,the maximum loading capacity is 80lbs.
- VESA: 75x75(3"x3") 100x100 (4"x4") 100x200 (4"x8") 200x200 (8"x8") compatible.

#### **Component Checklist:**





### (A) Mounting the wall plate



## B Fix the front plate on the display screen



VESA: 75x75 / 100x100 / 100x200 / 200x200





## D Fix the wall plate and front plate



 After the locked front plate is hanging on the wall plate, use a M4X12 cross pan head to fix these two parts.