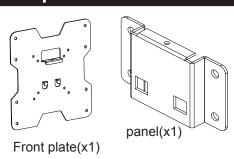

## **INSTALLATION GUIDE**

# Flat Panel Mount

## **MHF-37**

Support 24" to 37" Screens

Max Load Capacity: 80 lbs (36 kg)

## VESA 100x100 / 200x100 / 200x200 compatible



## **Installation Instructions**

Model Name:MHF-37 Universal Wall Mount Flat panel 24"-37"

#### **Important Note:**

- This bracket supports plasma,LCD displays,the maximum loading capacity is 80lbs.
- VESA: 75x75(3"x3") 100x100 (4"x4") 100x200 (4"x8") 200x200 (8"x8") compatible.

#### **Component Checklist:**





### (A) Mounting the wall plate



## B Fix the front plate on the display screen



VESA: 75x75 / 100x100 / 100x200 / 200x200





## D Fix the wall plate and front plate



 After the locked front plate is hanging on the wall plate, use a M4X12 cross pan head to fix these two parts.