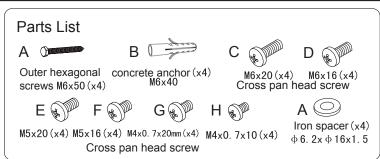

## **INSTALLATION GUIDE**

# Flat Panel Mount

## **MHF-37**

Support 24" to 37" Screens

Max Load Capacity: 80 lbs (36 kg)

## VESA 100x100 / 200x100 / 200x200 compatible



## **Installation Instructions**

Model Name:MHF-37 Universal Wall Mount Flat panel 24"-37"

#### **Important Note:**

- This bracket supports plasma,LCD displays,the maximum loading capacity is 80lbs.
- VESA: 75x75(3"x3") 100x100 (4"x4") 100x200 (4"x8") 200x200 (8"x8") compatible.

#### **Component Checklist:**





### (A) Mounting the wall plate



## B Fix the front plate on the display screen



VESA: 75x75 / 100x100 / 100x200 / 200x200





## D Fix the wall plate and front plate



 After the locked front plate is hanging on the wall plate, use a M4X12 cross pan head to fix these two parts.