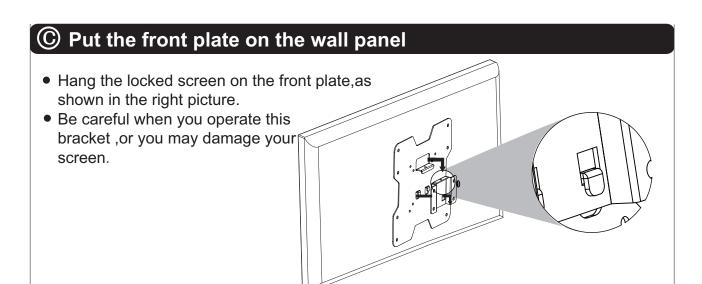

## D Fix the wall plate and front plate

 After the locked front plate is hanging on the wall plate, use a M4X12 cross pan head to fix these two parts.