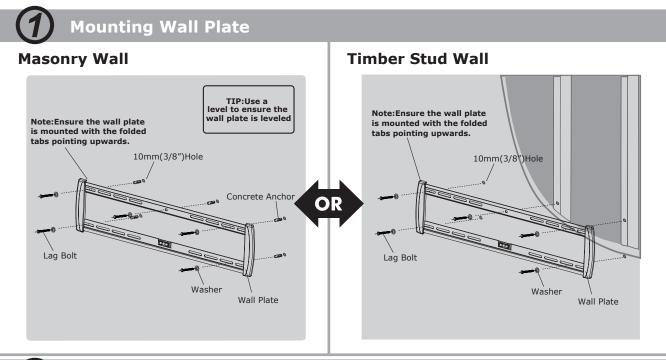

### **Important Notes**

- Your screen will be only 0.59" from the wall.
- Unique horizontal level marker for easy installation.
- The 32"-52" universal fixed wall mount supports a maximum load of 68 kg(150lbs).
- The manufacturer does not accept responsibility for incorrect installation.

#### TOOLS REQUIRED:

- Power Drill
- 10mm or 6mm Drill Bit
- Phillips Head Screw Driver
- Level
- 13mm (1/2") Socket Wrench