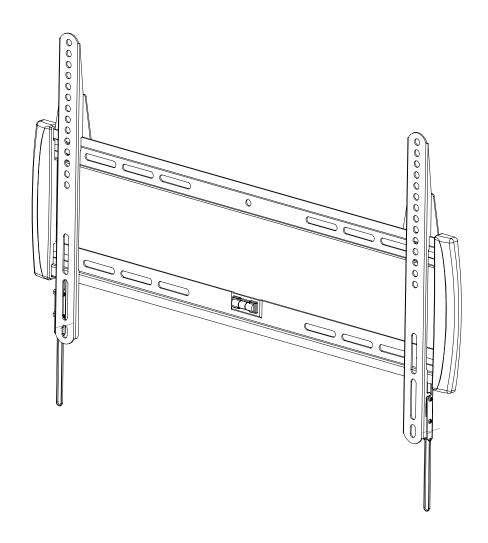

## Super Thin TV Wall Mount MDSF52

Support 32" to 52" Screens

Max Load Capacity: 150 lbs (68 kg)

VESA 400x600 compatible

# Installation Instructions Model Name:MDSF-52 32"-52" SUPER SLIM TV WALL MOUNT

### **Important Notes**

- Your screen will be only 0.59" from the wall.
- Unique horizontal level marker for easy installation.
- The 32"-52" universal fixed wall mount supports a maximum load of 68 kg(150lbs).
- The manufacturer does not accept responsibility for incorrect installation.