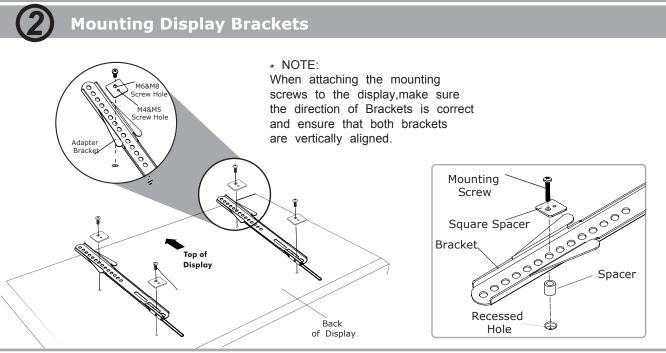

### **INSTALLATION GUIDE**

## Super Thin TV Wall Mount MDSF52

Support 32" to 52" Screens

Max Load Capacity: 150 lbs (68 kg)

VESA 400x600 compatible



# Installation Instructions Model Name:MDSF-52 32"-52" SUPER SLIM TV WALL MOUNT

### **Important Notes**

- Your screen will be only 0.59" from the wall.
- Unique horizontal level marker for easy installation.
- The 32"-52" universal fixed wall mount supports a maximum load of 68 kg(150lbs).
- The manufacturer does not accept responsibility for incorrect installation.



#### TOOLS REQUIRED:

- Power Drill
- 10mm or 6mm Drill Bit
- Phillips Head Screw Driver
- Level
- 13mm (1/2") Socket Wrench