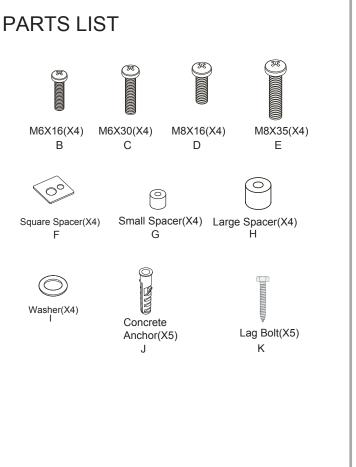

#### TOOLS REQUIRED:

- Power Drill
- 10mm or 6mm Drill Bit
- Phillips Head Screw Driver
- Level
- 13mm (1/2") Socket Wrench