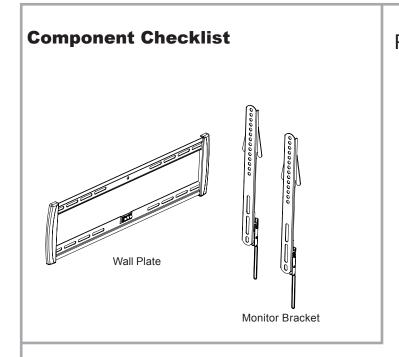

## Super Thin TV Wall Mount MDSF52

Support 32" to 52" Screens

Max Load Capacity: 150 lbs (68 kg)

VESA 400x600 compatible

# Installation Instructions Model Name:MDSF-52 32"-52" SUPER SLIM TV WALL MOUNT