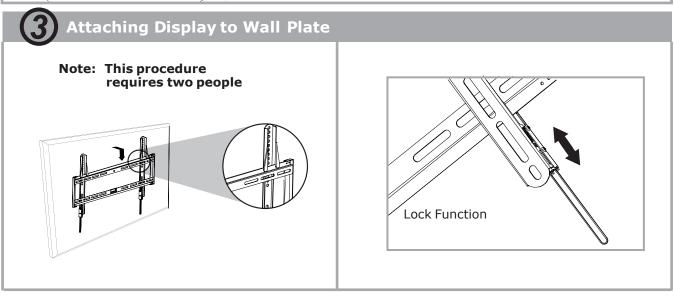

### **INSTALLATION GUIDE**

## Super Thin TV Wall Mount MDSF52

Support 32" to 52" Screens

Max Load Capacity: 150 lbs (68 kg)

VESA 400x600 compatible



# Installation Instructions Model Name:MDSF-52 32"-52" SUPER SLIM TV WALL MOUNT

### **Important Notes**

- Your screen will be only 0.59" from the wall.
- Unique horizontal level marker for easy installation.
- The 32"-52" universal fixed wall mount supports a maximum load of 68 kg(150lbs).
- The manufacturer does not accept responsibility for incorrect installation.



#### TOOLS REQUIRED:

- Power Drill
- 10mm or 6mm Drill Bit
- Phillips Head Screw Driver
- Level
- 13mm (1/2") Socket Wrench