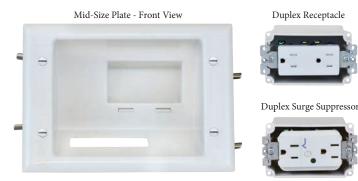

## **Recessed Low Voltage Mid-Size Plate**

with Duplex Receptacle 45-0071-WH with Duplex Surge Suppressor 45-0081-WH

DataComm Electronics, Inc. 888.223.7977 / 770.662.8205 / www.DataCommElectronics.com

**DataComm Electronics'** new, patented Recessed Low Voltage Mid-Size Plate with Duplex Receptacle/Duplex Surge Suppressor is designed to streamline power and cable management behind your flat panel TV.

## ADDITIONAL SURGE SUPPRESSOR FEATURES (45-0081-WH only)

15 Amp/125 Volt Duplex Surge Receptacle\*:

- Maximum surge current 15,000 amps
- Clamping response time 1 nanosecond
- Hot/Neutral, Hot/Ground, Neutral/Ground
- Total maximum surge dissipation 480 joules