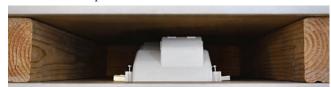

Flexible Screen closes interior opening of the Mid-Size Plate

| Part Number | Description                                                           | Min. Order/Master Ctn. |
|-------------|-----------------------------------------------------------------------|------------------------|
| 45-0071-WH  | Recessed Low Voltage Mid-Size Pla<br>with Duplex Receptacle, White    | ate 1/10               |
| 45-0081-WH  | Recessed Low Voltage Mid Size Pla<br>with Duplex Surge Suppressor, Wh |                        |

Top View - Mounted Between Studs