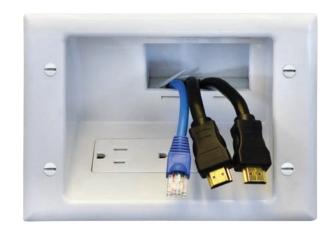

## FEATURES (45-0071-WH and 45-0081-WH)

- Low profile design fits behind the industry's thinnest mounts and TV's
- Conceal multiple AV cables behind your flat panel TV
- 15 Amp/125 Volt duplex receptacle\* (45-0071-WH is tamper resistant)
- Outlet box included
- Metal mounting wings are attached to the media plate and fasten tightly against the back of the drywall
- Flexible screen closes the interior opening of the Mid-Size Plate (see picture below)
- Quick and easy to install

Flexible Screen closes interior opening of the Mid-Size Plate

| Part Number | Description                                                           | Min. Order/Master Ctn. |
|-------------|-----------------------------------------------------------------------|------------------------|
| 45-0071-WH  | Recessed Low Voltage Mid-Size Pla<br>with Duplex Receptacle, White    | ate 1/10               |
| 45-0081-WH  | Recessed Low Voltage Mid Size Pla<br>with Duplex Surge Suppressor, Wh |                        |