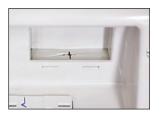

Flexible Screen closes interior opening of the Mid-Size Plate

| Part Number | Description                                                           | Min. Order/Master Ctn. |
|-------------|-----------------------------------------------------------------------|------------------------|
| 45-0071-WH  | Recessed Low Voltage Mid-Size Pla<br>with Duplex Receptacle, White    | ate 1/10               |
| 45-0081-WH  | Recessed Low Voltage Mid Size Pla<br>with Duplex Surge Suppressor, Wh |                        |

Top View - Mounted Between Studs