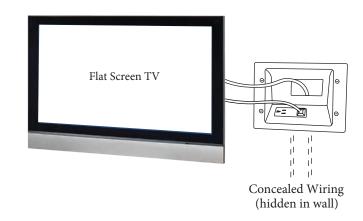

## **Recessed Low Voltage Mid-Size Plate**

with Duplex Receptacle 45-0071-WH with Duplex Surge Suppressor 45-0081-WH

DataComm Electronics, Inc. 888.223.7977 / 770.662.8205 / www.DataCommElectronics.com

**DataComm Electronics'** new, patented Recessed Low Voltage Mid-Size Plate with Duplex Receptacle/Duplex Surge Suppressor is designed to streamline power and cable management behind your flat panel TV.

## FEATURES (45-0071-WH and 45-0081-WH)

- Low profile design fits behind the industry's thinnest mounts and TV's
- Conceal multiple AV cables behind your flat panel TV
- 15 Amp/125 Volt duplex receptacle\* (45-0071-WH is tamper resistant)
- Outlet box included
- Metal mounting wings are attached to the media plate and fasten tightly against the back of the drywall
- Flexible screen closes the interior opening of the Mid-Size Plate (see picture below)
- Quick and easy to install