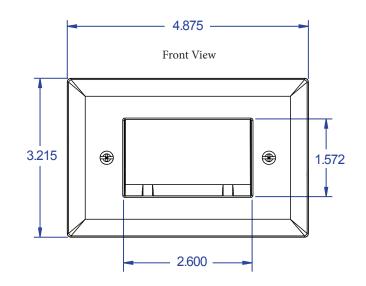

## **SPECIFICATIONS: 45-0008**

- Mid-size recessed plates
- Mounting wings are molded into the media plate and fasten tightly against the back of the drywall
- ► Plastic: ABS, UL
- ► ETL Listed
- ► Available colors: White, Lite Almond, Black and Ivory
- Mounting wings are designed for use in walls up to 1" in thickness