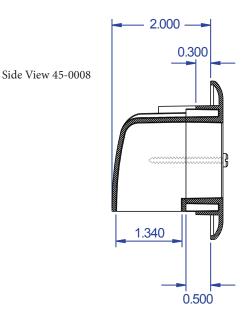

## **SPECIFICATIONS: 45-0008**

- Mid-size recessed plates
- Mounting wings are molded into the media plate and fasten tightly against the back of the drywall
- ► Plastic: ABS, UL
- ► ETL Listed
- ► Available colors: White, Lite Almond, Black and Ivory
- Mounting wings are designed for use in walls up to 1" in thickness