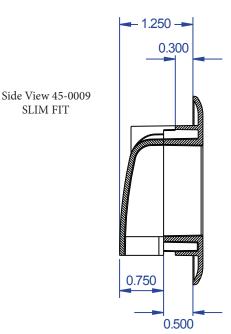

- ► SLIM FIT
- ► For use where wall cavity is 3/4" to 1" in depth
- ► For use in concrete wall applications
- ► Available colors: White and Lite Almond

RoHS Compliant This product is patent protected by U.S. Patent number: 7390964