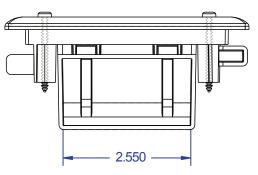

## Easy Mount Recessed Low Voltage Cable Plate 45-0008 Slim Fit 45-0009



DataComm Electronics, Inc. 888.223.7977 / 770.662.8205 / www.datacommelectronics.com

## **SPECIFICATIONS: 45-0008**

- Mid-size recessed plates
- Mounting wings are molded into the media plate and fasten tightly against the back of the drywall
- ► Plastic: ABS, UL
- ► ETL Listed
- ► Available colors: White, Lite Almond, Black and Ivory
- Mounting wings are designed for use in walls up to 1" in thickness



- ► SLIM FIT
- ► For use where wall cavity is 3/4" to 1" in depth
- ► For use in concrete wall applications
- ► Available colors: White and Lite Almond





RoHS Compliant This product is patent protected by U.S. Patent number: 7390964





Bottom View - Scoop Width