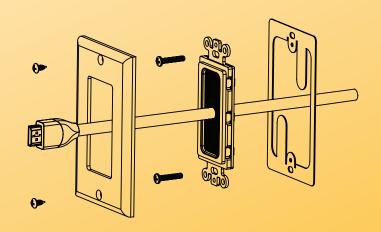

## **Brush Plate Décor Insert**

with Décor Cover Plate

DataComm Electronics' patented Brush
Plate Décor Insert is used to install low
voltage cables behind your HDTV,
amplifier or other audio video devices.
The Brush Plate Décor Insert is designed
to be installed into a low voltage
mounting bracket (sold separately) that
is installed into the wall.

## **Features**

- Low profile design fits behind the industry's thinnest mounts and TV's
- Conceal multiple low voltage cables behind your flat panel TV
- Easily holds up to 6 cables
- Mounts flush with a décor style wall plate (included)
- Mounts to a standard low voltage mounting ring, old work