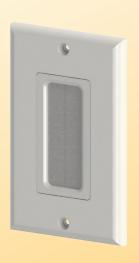

## **Brush Plate Décor Insert**

with Décor Cover Plate

DataComm Electronics' patented Brush
Plate Décor Insert is used to install low
voltage cables behind your HDTV,
amplifier or other audio video devices.
The Brush Plate Décor Insert is designed
to be installed into a low voltage
mounting bracket (sold separately) that
is installed into the wall.

## **Features**

- Low profile design fits behind the industry's thinnest mounts and TV's
- Conceal multiple low voltage cables behind your flat panel TV
- Easily holds up to 6 cables
- Mounts flush with a décor style wall plate (included)
- Mounts to a standard low voltage mounting ring, old work