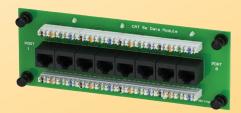

Part # 80-0030

## Cat 5e 8-Port Passive Data Module

- Used to simplify and organize your network wiring terminations.
- Non-bridged Cat 5e data board with 8 standard 4 pair 110 IDC connectors providing high performace connectivity.
- Standard RJ-45 Ports for up to 8 network connections.
- Complies with all TIA/EIA-568 requirements.
- Requires the use of a network router or switch.
- ETL Listed.