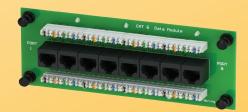

Part # 80-0040

## Cat 6 8-Port Passive Data Module

- Used to simplify and organize your network wiring terminations.
- Non-bridged Cat 6 data board with 8 standard 4 pair 110 IDC connectors providing high performace connectivity.
- Standard cat 6 RJ-45 Ports for up to 8 network connections.
- Complies with all TIA/EIA-568 requirements.
- Requires the use of a network router or switch.
- ETL Listed.