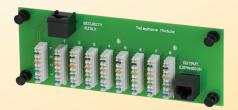

Part # 80-0070

## 1 x 8 Telephone Module

- Used for adding up to 4 phone lines to 8 locations in your home.
- Supports 8 telephone outlets for phone, fax and other devices.
- Expansion port allows connectivity for additional phone locations.
- Includes RJ31 security port.
- Color coded 110 style punch-down connections.
- Phone lines are wired according to TIA/EIA-568 requirements.
- ETL Listed.